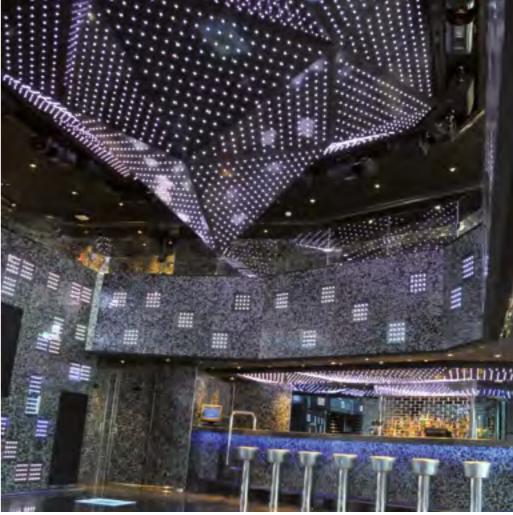

### **BAFFLES** -

STAVES
SELE BEARING

The Atena metal ceilings' range includes, both the standard modular systems made of lay-in/lay-on and clip in tiles, staves, baffles, open cells, and special custom made solutions. Belong to this specific line the acoustic islands and all systems coplanar, curvy or minimal, in steel, aluminum or expanded metal, to be installed both with visible and hidden structure.

### ACOUSTIC ISLANDS