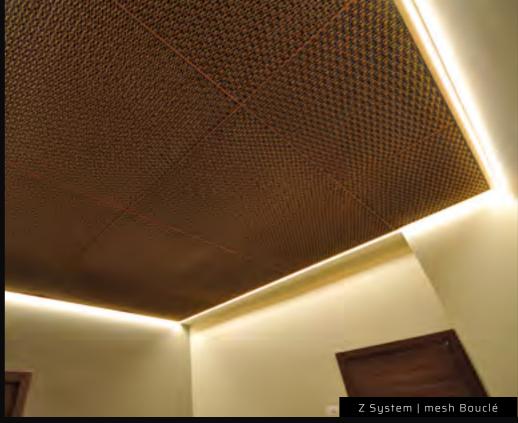

### **BAFFLES** -

STAVES
SELE BEARING

The Atena metal ceilings' range includes, both the standard modular systems made of lay-in/lay-on and clip in tiles, staves, baffles, open cells, and special custom made solutions. Belong to this specific line the acoustic islands and all systems coplanar, curvy or minimal, in steel, aluminum or expanded metal, to be installed both with visible and hidden structure.