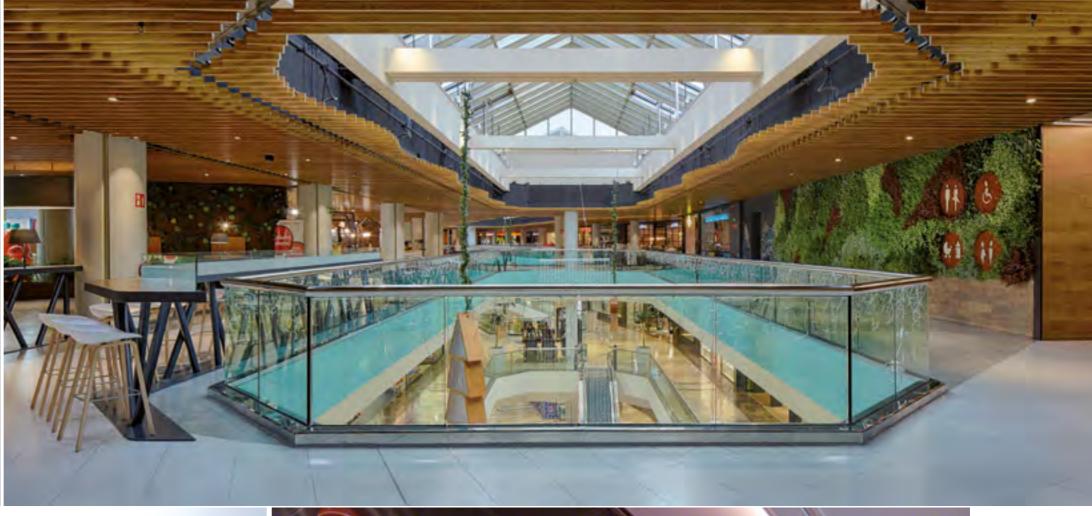

### **BAFFLES** -

STAVES
SELE BEARING

The Atena metal ceilings' range includes, both the standard modular systems made of lay-in/lay-on and clip in tiles, staves, baffles, open cells, and special custom made solutions. Belong to this specific line the acoustic islands and all systems coplanar, curvy or minimal, in steel, aluminum or expanded metal, to be installed both with visible and hidden structure.

### ACOUSTIC ISLANDS