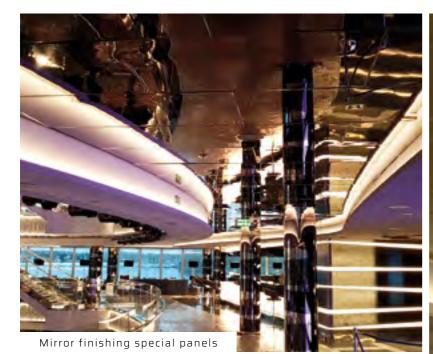

STAVES' SYSTEMS

TILES' CEILINGS -

SPECIAL SHAPES

NAVAL FITTINGS In this field, ATENA signs the metal ceilings of the most prestigious cruise ships, thanks to a technical department able to design and develop extremely special products.

Precious finishing and sublime atmospheres, wide spaces and style choices to create different environments in enclosed locations.

For each specific area, Atena offers RINA certified technical solutions according to the MED 2014/90/ EU regulations.