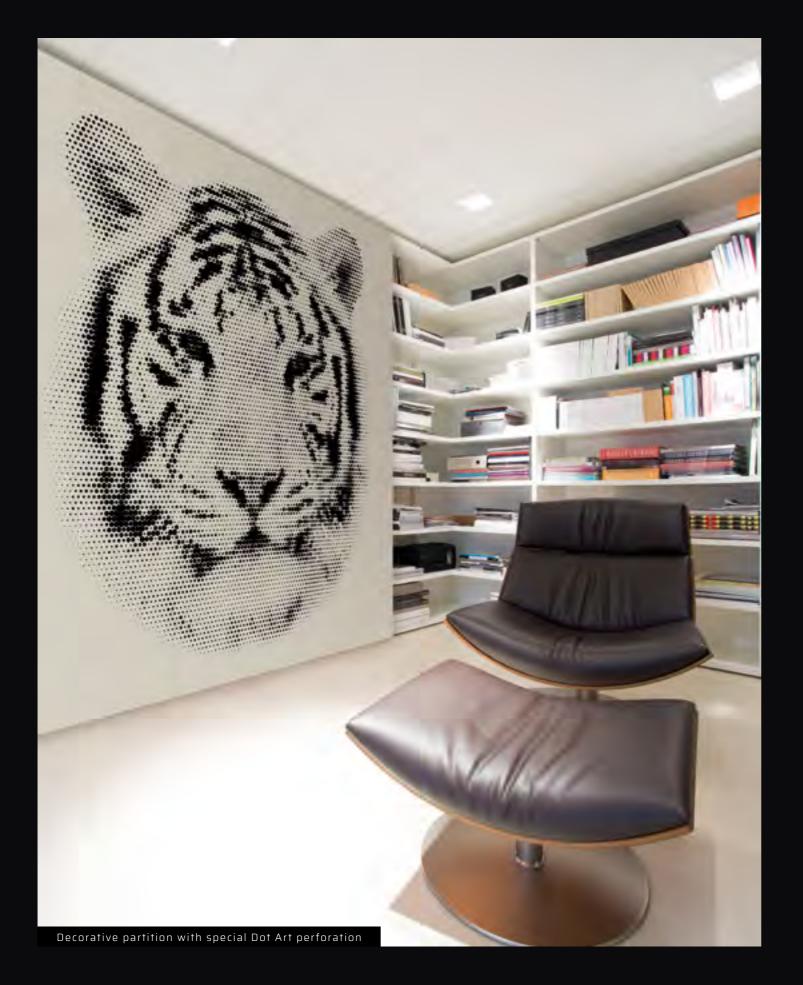

### EXPANDED METAL

- Wide range of technical solutions.
- Total integration of different types of coverings.
- **Custom-made** complements for the application of lighting fixtures and accessories.
- System design for ventilated and insulated façades.
- Easy installation steps.
- Wide range of materials and aesthetic finishing.
- **"3D MOOD"** system to create special 3D shapes.
- Innovative "Dot Art" drilling to reproduce any image in a composition of perforated panels.
- Ecofriendly systems, to achieve LEED scores.