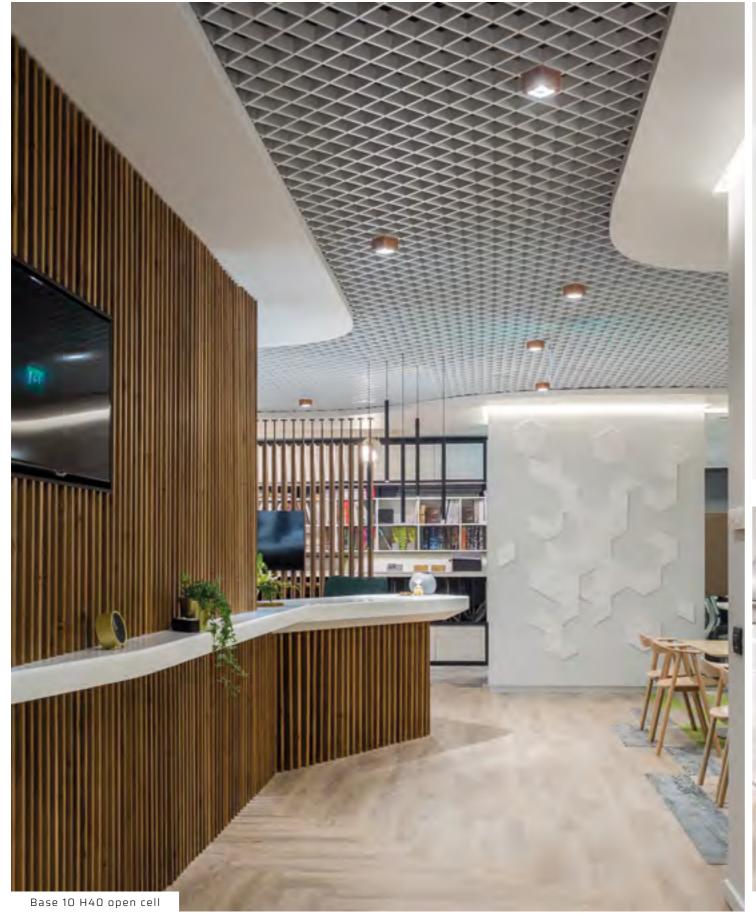

o shape the
environments with false ceilings,
partitions, counter walls and niches.
For this application field, Atena produces
structures, guides, channels and profiles
according to UNI and DIN standards.
A wide range of certified systems to
realize every creations of interior design.







FLEXIT-





FLEXIT is the new Atena range of patented flexible profiles, conceived to realize wavy plaster-board suspended ceilings, walls and counter walls.

### **FLEXIT**: the universal wave

- universal "C" profile
- high quality material
- easy to install
- high stability
- maximum flexibility.



## REFERENCES

Technical solutions for every type of environment.

Wood effect standard serie Baffle Formal system external covering Special metal ceiling for cruise ship





















































































## GIVE US A TRY

Give us a try, send us your project we will study the best technical solution to create together innovative works.











SEND US YOUR Project

## CIVIL DIVISION

Airport of Roma Fiumicino | Airport of Venezia | Headquarter Red Bull - Austria Ferrari Plant | Aprilia Plant Scorzè (VE) | Blockbuster Shop | Armani Boutiques | Oviesse Shops | Procter & Gamble Offices | Poste Italiane offices | Telecom offices - Milano P.zza Borsa, Padova, Bologna | Toyota car dealer - Portogruaro (VE), Verona | FIAT Car dealer | AUDI car dealer (VE - VR) | Progress Pubblicità Agency headquarters - Padova | Mega Store Mondo Convenienza - Marcon | Hôpital PMU Lausanne - Swiss | Radiologie 2000 de Geneve - Swiss | Supermarkets Side S.p.A.