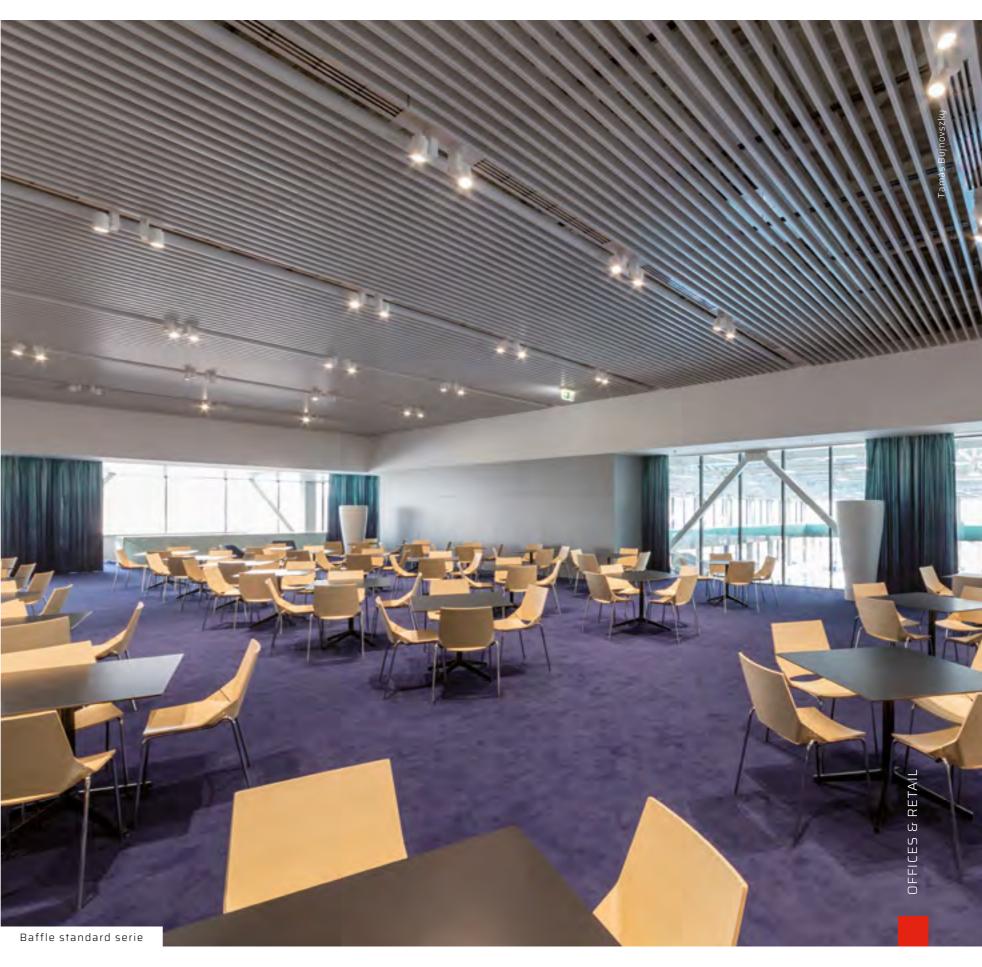

### **BAFFLES** -

STAVES
SELE BEARING

The Atena metal ceilings' range includes, both the standard modular systems made of lay-in/lay-on and clip in tiles, staves, baffles, open cells, and special custom made solutions. Belong to this specific line the acoustic islands and all systems coplanar, curvy or minimal, in steel, aluminum or expanded metal, to be installed both with visible and hidden structure.

## REFERENCES

Technical solutions for every type of environment.

Wood effect standard serie Baffle Formal system external covering Special metal ceiling for cruise ship