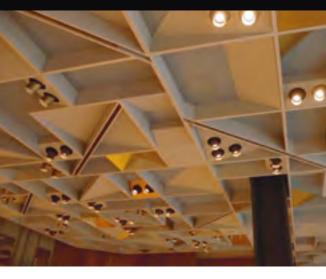

### **BAFFLES** -

STAVES
SELE BEARING

The Atena metal ceilings' range includes, both the standard modular systems made of lay-in/lay-on and clip in tiles, staves, baffles, open cells, and special custom made solutions. Belong to this specific line the acoustic islands and all systems coplanar, curvy or minimal, in steel, aluminum or expanded metal, to be installed both with visible and hidden structure.

### ACOUSTIC ISLANDS