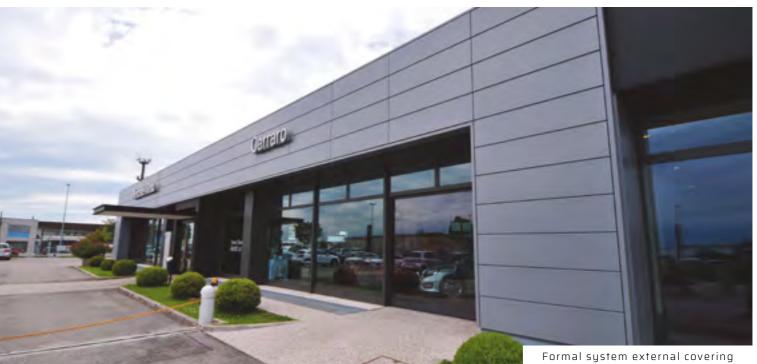

In 1994 Atena developed the first external covering with the **Atena Formal** system in aluminum tiles, followed by the introduction of **Linear** range.

1996 marked the entrance of Atena in the naval sector with the production of custom made metal ceilings for the Disney Magic cruise ship, inaugurated on 17 April 1997.

## EXTERNAL FAÇADE

Atena has developed a complete range of external coverings, including systems with custom made modules made in aluminum tiles, expanded metal, special flat sheets, staves and sunscreens; different types of metal claddings that can be integrated into a unique architectural solution.