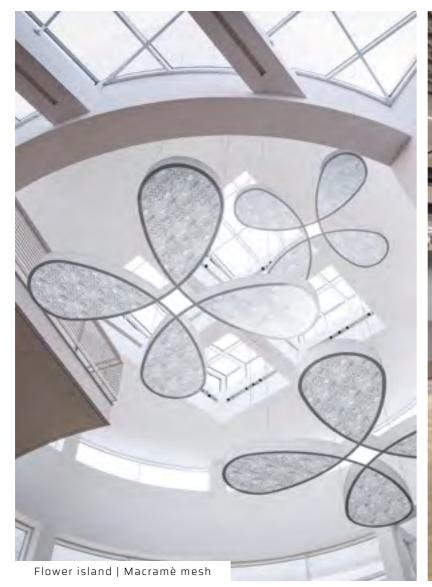

ers and laboratories, Atena has developed a line of certified high-tight solutions, properly conceived to reduce the exchange of air agents between the pleum and the room; treated with a special antibacterial powder coating, this range of metal ceilings improves the healthiness of the environment.

To complete its systems Atena has developed the **Multichannel**, an innovative **partition KIT** suitable to integrate metal ceilings and room dividers into a single technical-aesthetic solution. With its minimal look and polyvalent design Multichannel has been conceived to house lighting fixtures, partitions, glass walls, roller blinds, projectors screens, aeration panels and concealed electric ducts.

### HOSPITAL SYSTEMS



### ACOUSTIC ISLANDS



## PARTITION KIT WALL COVERINGS | CHANNELS









22 |

## EXTERNAL FAÇADE

Atena has developed a complete range of external coverings, including systems with custom made modules made in aluminum tiles, expanded metal, special flat sheets, staves and sunscreens; different types of metal claddings that can be integrated into a unique architectural solution.



### FORMAL E LINE UP -



### LINEAR STAVES



### EXPANDED METAL



- Wide range of technical solutions.
- Total integration of different types of coverings.
- **Custom-made** complements for the application of lighting fixtures and accessories.
- System design for ventilated and insulated façades.
- Easy installation steps.
- Wide range of materials and aesthetic finishing.
- **"3D MOOD"** system to create special 3D shapes.
- Innovative "Dot Art" drilling to reproduce any