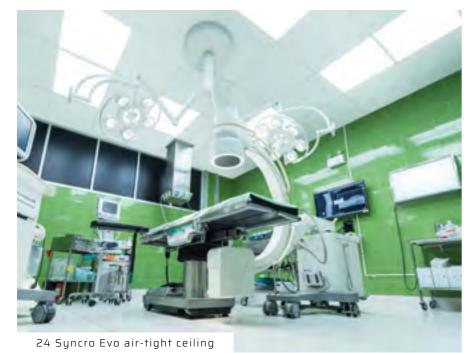

### **DRAW THE FUTURE**

The continuous diversification of products and markets led the company to expand its hospital product range: ATENA H

Belong to this range the 24 and 35 Syncro Evo, two innovative solutions properly conceived to guarantee maximum air-tightness, ensuring fast laying steps.

For specific areas such as hospitals, operating theaters and laboratories, Atena has developed a line of certified high-tight solutions, properly conceived to reduce the exchange of air agents between the pleum and the room; treated with a special antibacterial powder coating, this range of metal ceilings improves the healthiness of the environment.