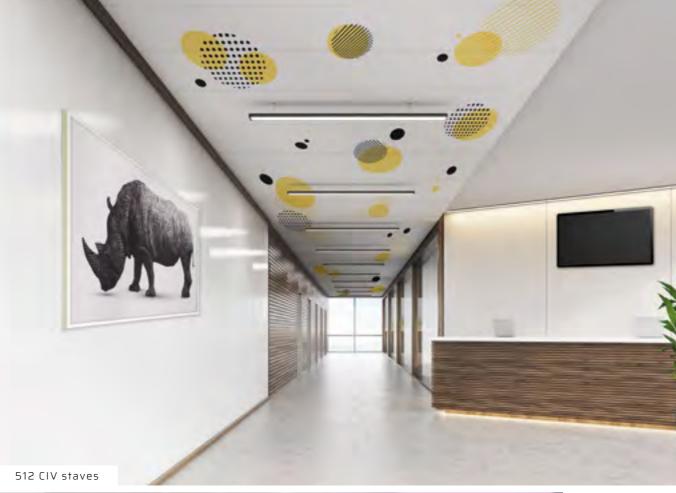

### **BAFFLES** -

STAVES
SELE BEARING

The Atena metal ceilings' range includes, both the standard modular systems made of lay-in/lay-on and clip in tiles, staves, baffles, open cells, and special custom made solutions. Belong to this specific line the acoustic islands and all systems coplanar, curvy or minimal, in steel, aluminum or expanded metal, to be installed both with visible and hidden structure.