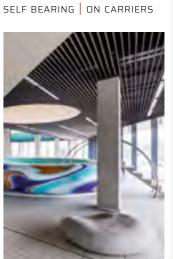

### **BAFFLES** -

STAVES
SELE BEARING

The Atena metal ceilings' range includes, both the standard modular systems made of lay-in/lay-on and clip in tiles, staves, baffles, open cells, and special custom made solutions. Belong to this specific line the acoustic islands and all systems coplanar, curvy or minimal, in steel, aluminum or expanded metal, to be installed both with visible and hidden structure.