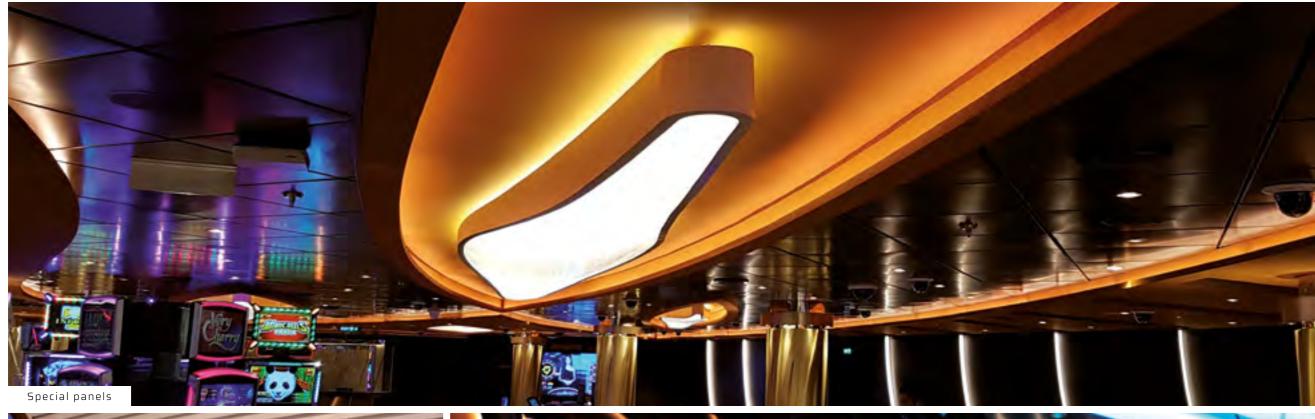

STAVES' SYSTEMS

TILES' CEILINGS -

SPECIAL SHAPES

NAVAL FITTINGS In this field, ATENA signs the metal ceilings of the most prestigious cruise ships, thanks to a technical department able to design and develop extremely special products.

Precious finishing and sublime atmospheres, wide spaces and style choices to create different environments in enclosed locations.

For each specific area, Atena offers RINA certified technical solutions according to the MED 2014/90/ EU regulations.

## REFERENCES

Technical solutions for every type of environment.

Wood effect standard serie Baffle Formal system external covering Special metal ceiling for cruise ship