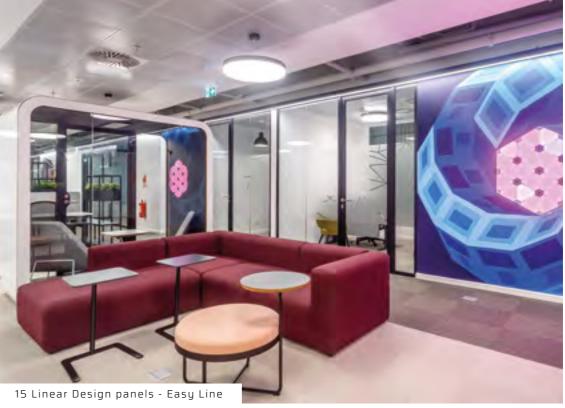

ape the
environments with false ceilings,
partitions, counter walls and niches.
For this application field, Atena produces
structures, guides, channels and profiles
according to UNI and DIN standards.
A wide range of certified systems to
realize every creations of interior design.







FLEXIT-





FLEXIT is the new Atena range of patented flexible profiles, conceived to realize wavy plaster-board suspended ceilings, walls and counter walls.

### **FLEXIT**: the universal wave

- universal "C" profile
- high quality material
- easy to install
- high stability
- maximum flexibility.



## REFERENCES

Technical solutions for every type of environment.

Wood effect standard serie Baffle Formal system external covering Special metal ceiling for cruise ship





















































































## GIVE US A TRY

Give us a try, send us your project we will study the best technical solution to create together innovative works.











SEND US YOUR Project

## CIVIL DIVISION

Airport of Roma Fiumicino | Airport of Venezia | Headquarter Red Bull - Austria Ferrari Plant | Aprilia Plant Scorzè (VE) | Blockbuster Shop | Armani Boutiques | Oviesse Shops | Procter & Gamble Offices | Poste Italiane offices | Telecom offices - Milano P.zza Borsa, Padova, Bologna | Toyota car dealer - Portogruaro (VE), Verona | FIAT Car dealer | AUDI car dealer (VE - VR) | Progress Pubblicità Agency headquarters - Padova | Mega Store Mondo Convenienza - Marcon | Hôpital PMU Lausanne - Swiss | Radiologie 2000 de Geneve - Swiss | Supermarkets Side S.p.A. | B