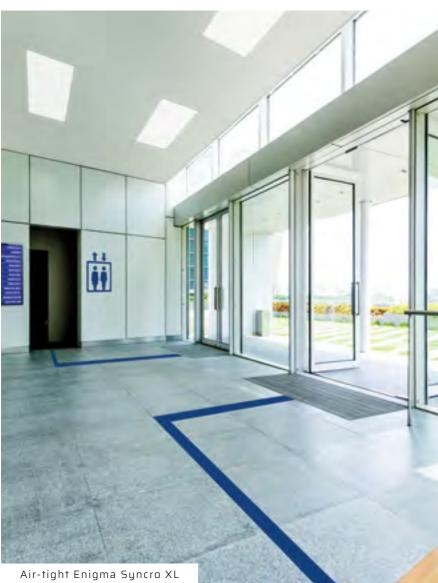

For specific areas such as hospitals, operating theaters and laboratories, Atena has developed a line of certified high-tight solutions, properly conceived to reduce the exchange of air agents between the pleum and the room; treated with a special antibacterial powder coating, this range of metal ceilings improves the healthiness of the environment.