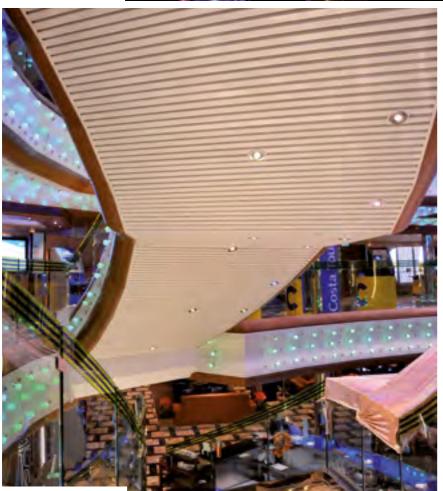

STAVES' SYSTEMS

TILES' CEILINGS -

SPECIAL SHAPES

NAVAL FITTINGS In this field, ATENA signs the metal ceilings of the most prestigious cruise ships, thanks to a technical department able to design and develop extremely special products.

Precious finishing and sublime atmospheres, wide spaces and style choices to create different environments in enclosed locations.

For each specific area, Atena offers RINA certified technical solutions according to the MED 2014/90/ EU regulations.