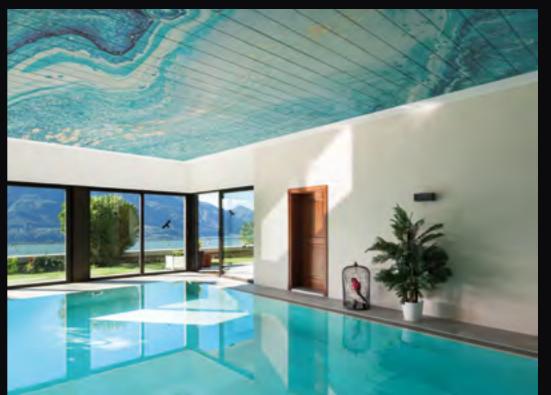

## REFERENCES

Technical solutions for every type of environment.

Wood effect standard serie Baffle Formal system external covering Special metal ceiling for cruise ship