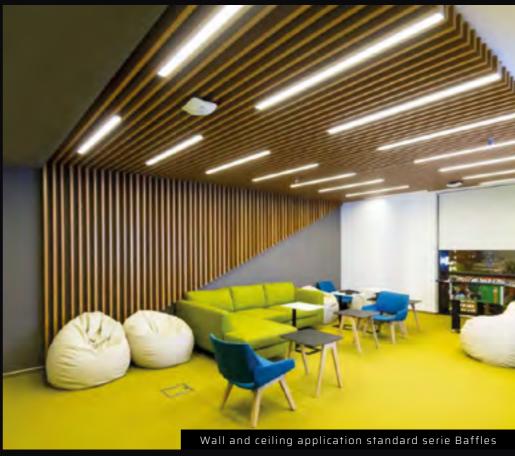

### **BAFFLES** -

STAVES
SELE BEARING

The Atena metal ceilings' range includes, both the standard modular systems made of lay-in/lay-on and clip in tiles, staves, baffles, open cells, and special custom made solutions. Belong to this specific line the acoustic islands and all systems coplanar, curvy or minimal, in steel, aluminum or expanded metal, to be installed both with visible and hidden structure.

## REFERENCES

Technical solutions for every type of environment.

Wood effect standard serie Baffle Formal system external covering Special metal ceiling for cruise ship