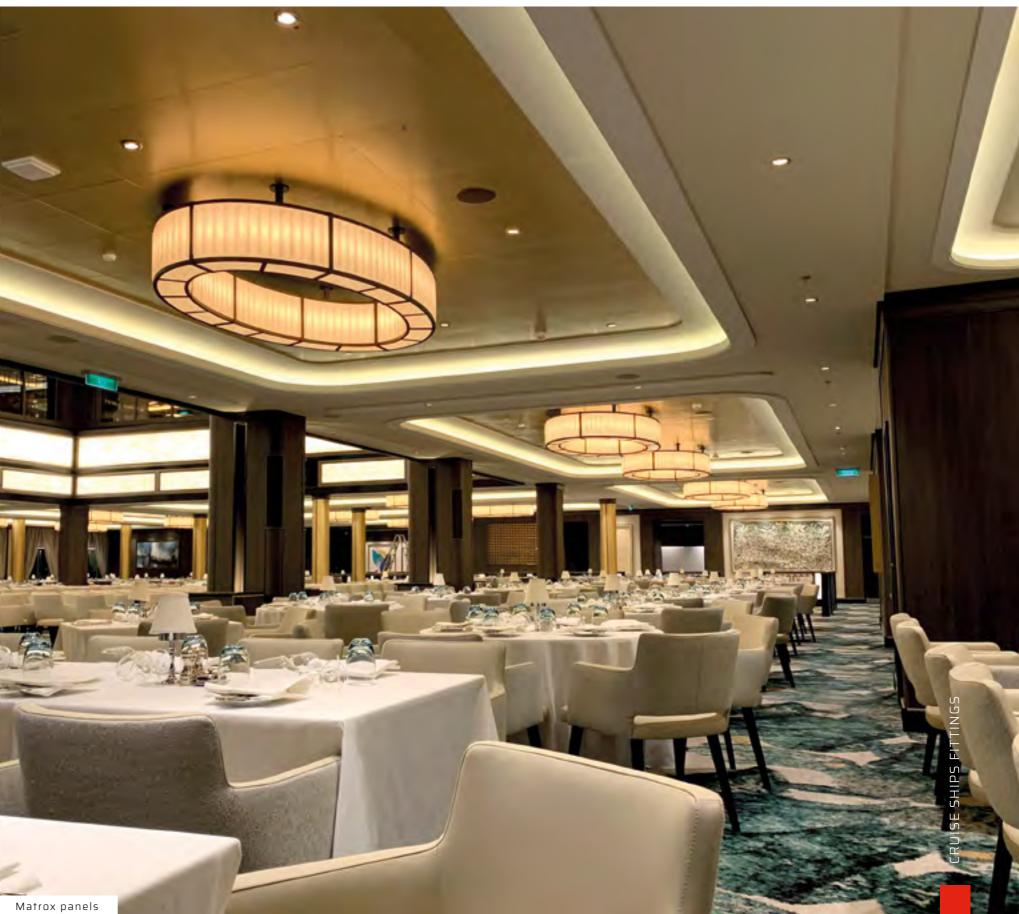

During this period Atena launched Matrox for hospital ceilings, a certified sustem to prevent the exchange of air agents between the plenum and the environment.

These were the years of Flexit range a new patented line of guides and channels for wavy plasterboard false ceilings and partition. Followed by the expansion of **Baffle** range with the introduction of the innovative Spin and Tilt-Spin systems to allow the installation of free-orientation modules with any radius and angle of inclination.

STAVES' SYSTEMS

TILES' CEILINGS -

SPECIAL SHAPES

NAVAL FITTINGS In this field, ATENA signs the metal ceilings of the most prestigious cruise ships, thanks to a technical department able to design and develop extremely special products.

Precious finishing and sublime atmospheres, wide spaces and style choices to create different environments in enclosed locations.

For each specific area, Atena offers RINA certified technical solutions according to the MED 2014/90/ EU regulations.