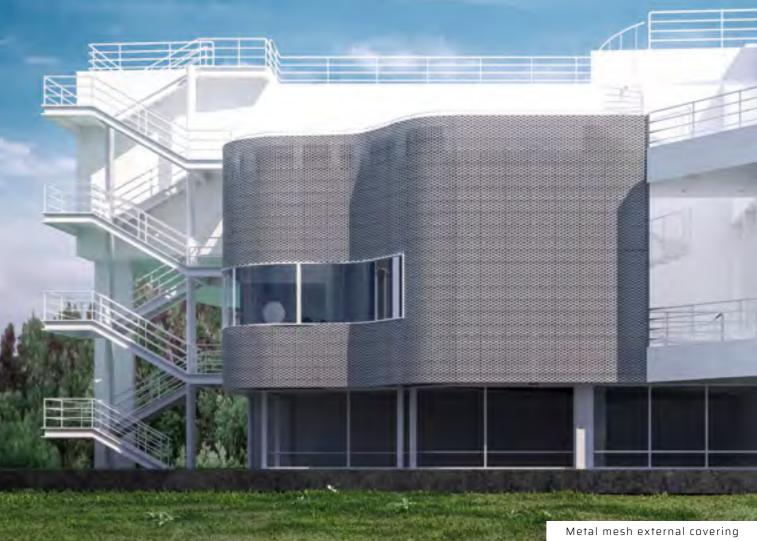

## EXTERNAL FAÇADE

Atena has developed a complete range of external coverings, including systems with custom made modules made in aluminum tiles, expanded metal, special flat sheets, staves and sunscreens; different types of metal claddings that can be integrated into a unique architectural solution.

### EXPANDED METAL

- Wide range of technical solutions.
- Total integration of different types of coverings.
- **Custom-made** complements for the application of lighting fixtures and accessories.
- System design for ventilated and insulated façades.
- Easy installation steps.
- Wide range of materials and aesthetic finishing.
- **"3D MOOD"** system to create special 3D shapes.
- Innovative "Dot Art" drilling to reproduce any image in a composition of perforated panels.
- Ecofriendly systems, to achieve LEED scores.