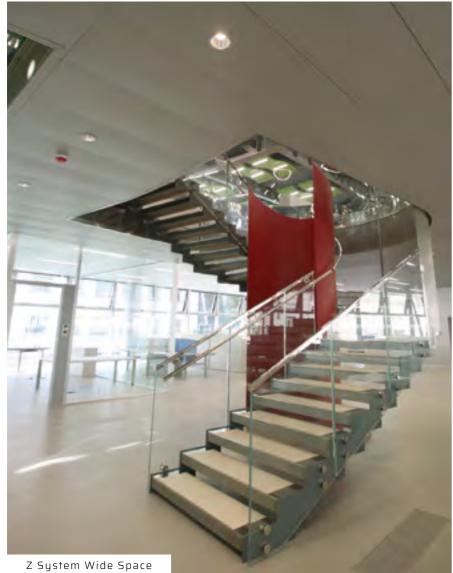

### **BAFFLES** -

STAVES
SELE BEARING

The Atena metal ceilings' range includes, both the standard modular systems made of lay-in/lay-on and clip in tiles, staves, baffles, open cells, and special custom made solutions. Belong to this specific line the acoustic islands and all systems coplanar, curvy or minimal, in steel, aluminum or expanded metal, to be installed both with visible and hidden structure.