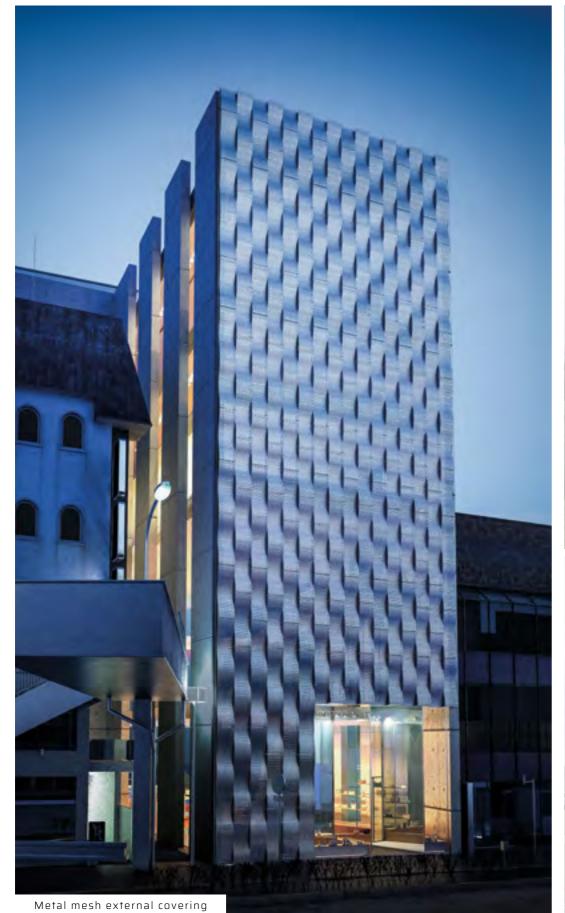

## EXTERNAL FAÇADE

Atena has developed a complete range of external coverings, including systems with custom made modules made in aluminum tiles, expanded metal, special flat sheets, staves and sunscreens; different types of metal claddings that can be integrated into a unique architectural solution.

### EXPANDED METAL

- Wide range of technical solutions.
- Total integration of different types of coverings.
- **Custom-made** complements for the application of lighting fixtures and accessories.
- System design for ventilated and insulated façades.
- Easy installation steps.
- Wide range of materials and aesthetic finishing.
- **"3D MOOD"** system to create special 3D shapes.
- Innovative "Dot Art" drilling to reproduce any image in a composition of perforated panels.
- Ecofriendly systems, to achieve LEED scores.