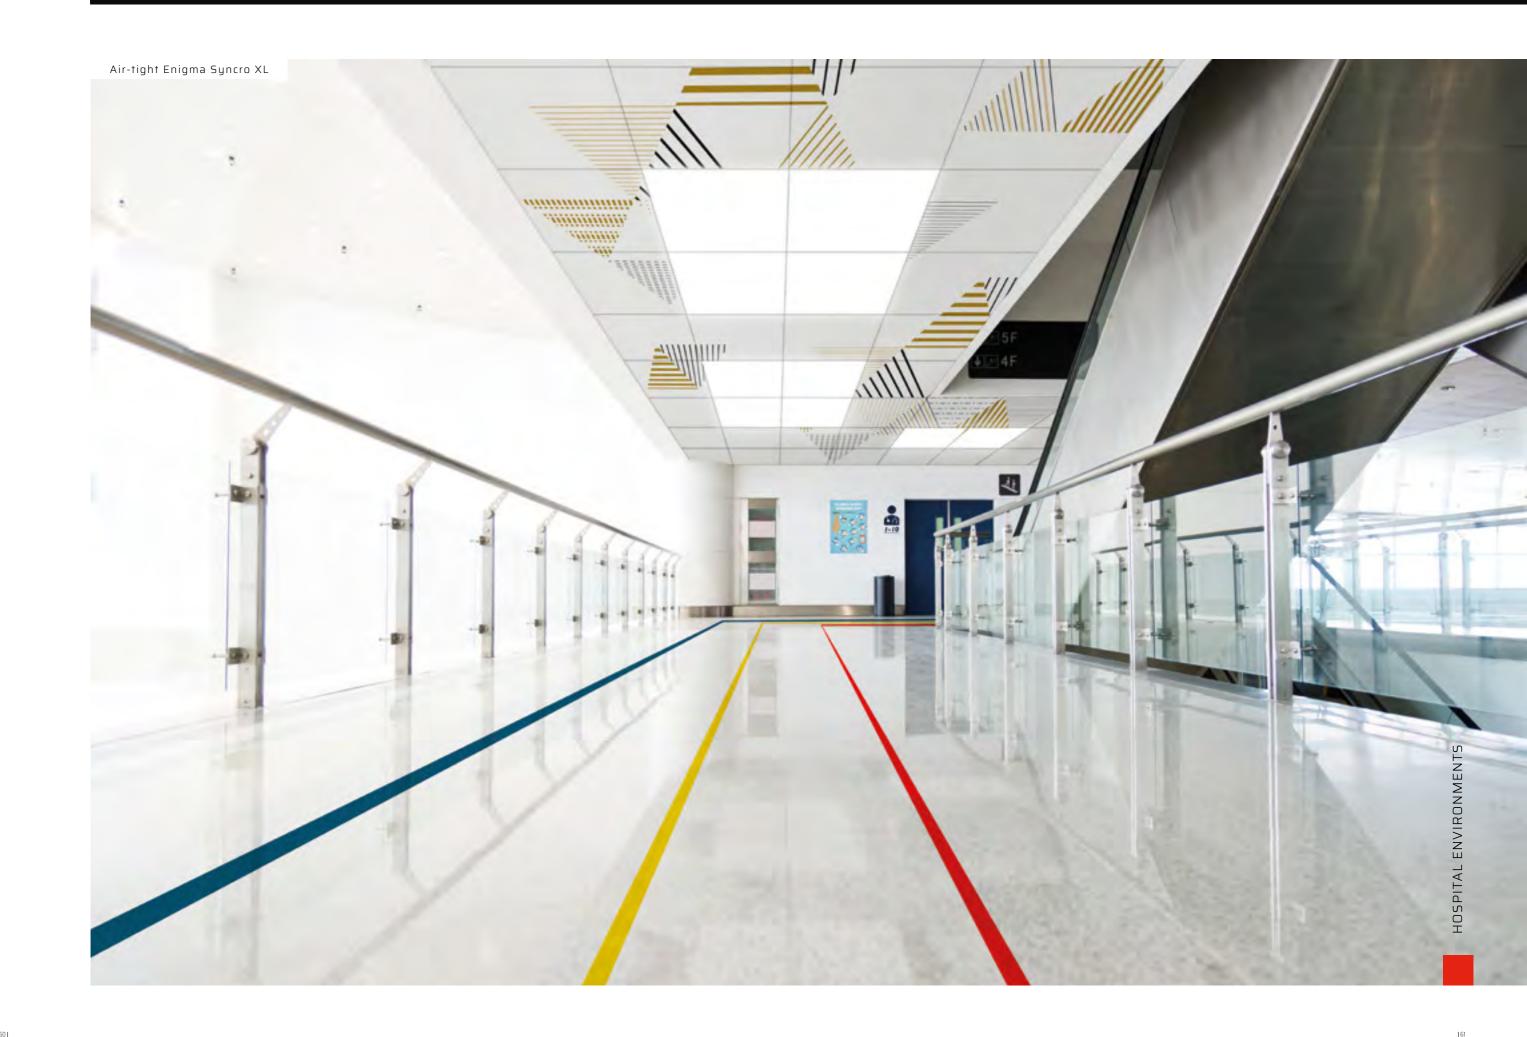

For specific areas such as hospitals, operating theaters and laboratories, Atena has developed a line of certified high-tight solutions, properly conceived to reduce the exchange of air agents between the pleum and the room; treated with a special antibacterial powder coating, this range of metal ceilings improves the healthiness of the environment.