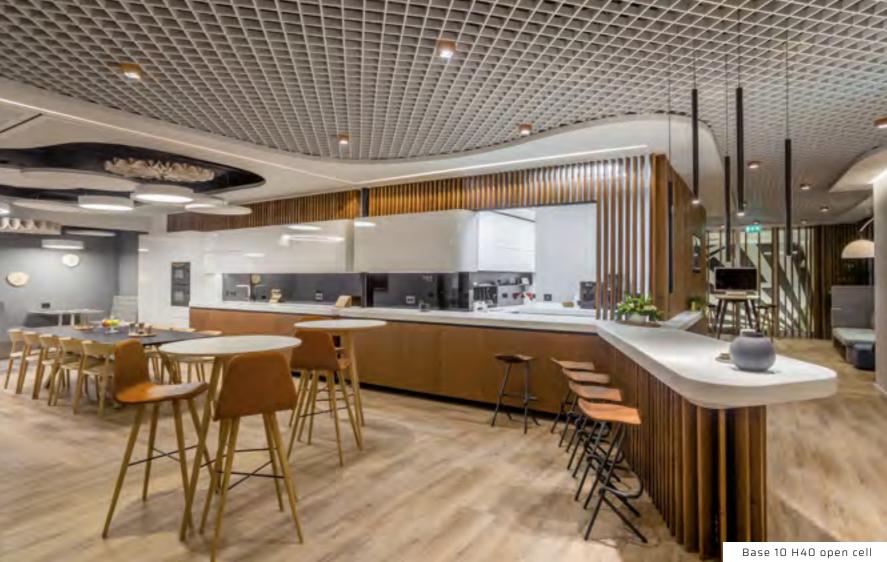

s and laboratories, Atena has developed a line of certified high-tight solutions, properly conceived to reduce the exchange of air agents between the pleum and the room; treated with a special antibacterial powder coating, this range of metal ceilings improves the healthiness of the environment.

To complete its systems Atena has developed the **Multichannel**, an innovative **partition KIT** suitable to integrate metal ceilings and room dividers into a single technical-aesthetic solution. With its minimal look and polyvalent design Multichannel has been conceived to house lighting fixtures, partitions, glass walls, roller blinds, projectors screens, aeration panels and concealed electric ducts.

### HOSPITAL SYSTEMS



### ACOUSTIC ISLANDS



## PARTITION KIT WALL COVERINGS | CHANNELS









22 |

## EXTERNAL FAÇADE

Atena has developed a complete range of external coverings, including systems with custom made modules made in aluminum tiles, expanded metal, special flat sheets, staves and sunscreens; different types of metal claddings that can be integrated into a unique architectural solution.



### FORMAL E LINE UP -



### LINEAR STAVES



### EXPANDED METAL



- Wide range of technical solutions.
- Total integration of different types of coverings.
- **Custom-made** complements for the application of lighting fixtures and accessories.
- System design for ventilated and insulated façades.
- Easy installation steps.
- Wide range of materials and aesthetic finishing.
- **"3D MOOD"** system to create special 3D shapes.
- Innovative "Dot Art" drilling to reproduce any im