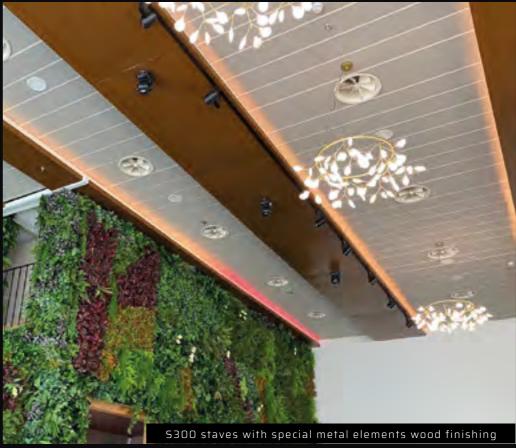

## REFERENCES

Technical solutions for every type of environment.

Wood effect standard serie Baffle Formal system external covering Special metal ceiling for cruise ship