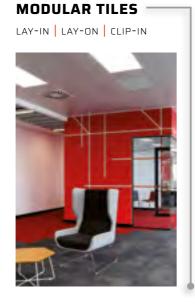

### **ENIGMA**

In this period was created **Metal Modular** a complete range of lay-in and clip-in metal ceiling systems and **Enigma** was recognized as the best technical solutions to realized compact and uniform metal ceilings with concealed structure.

### **BAFFLES** -

STAVES
SELE BEARING

The Atena metal ceilings' range includes, both the standard modular systems made of lay-in/lay-on and clip in tiles, staves, baffles, open cells, and special custom made solutions. Belong to this specific line the acoustic islands and all systems coplanar, curvy or minimal, in steel, aluminum or expanded metal, to be installed both with visible and hidden structure.