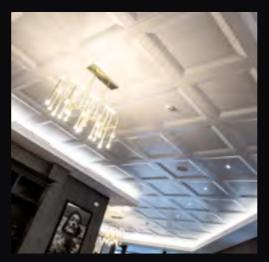

### OPEN CELLS —

LAY-IN/ON CONTINUOUS

### **BAFFLES** -

STAVES
SELE BEARING

The Atena metal ceilings' range includes, both the standard modular systems made of lay-in/lay-on and clip in tiles, staves, baffles, open cells, and special custom made solutions. Belong to this specific line the acoustic islands and all systems coplanar, curvy or minimal, in steel, aluminum or expanded metal, to be installed both with visible and hidden structure.