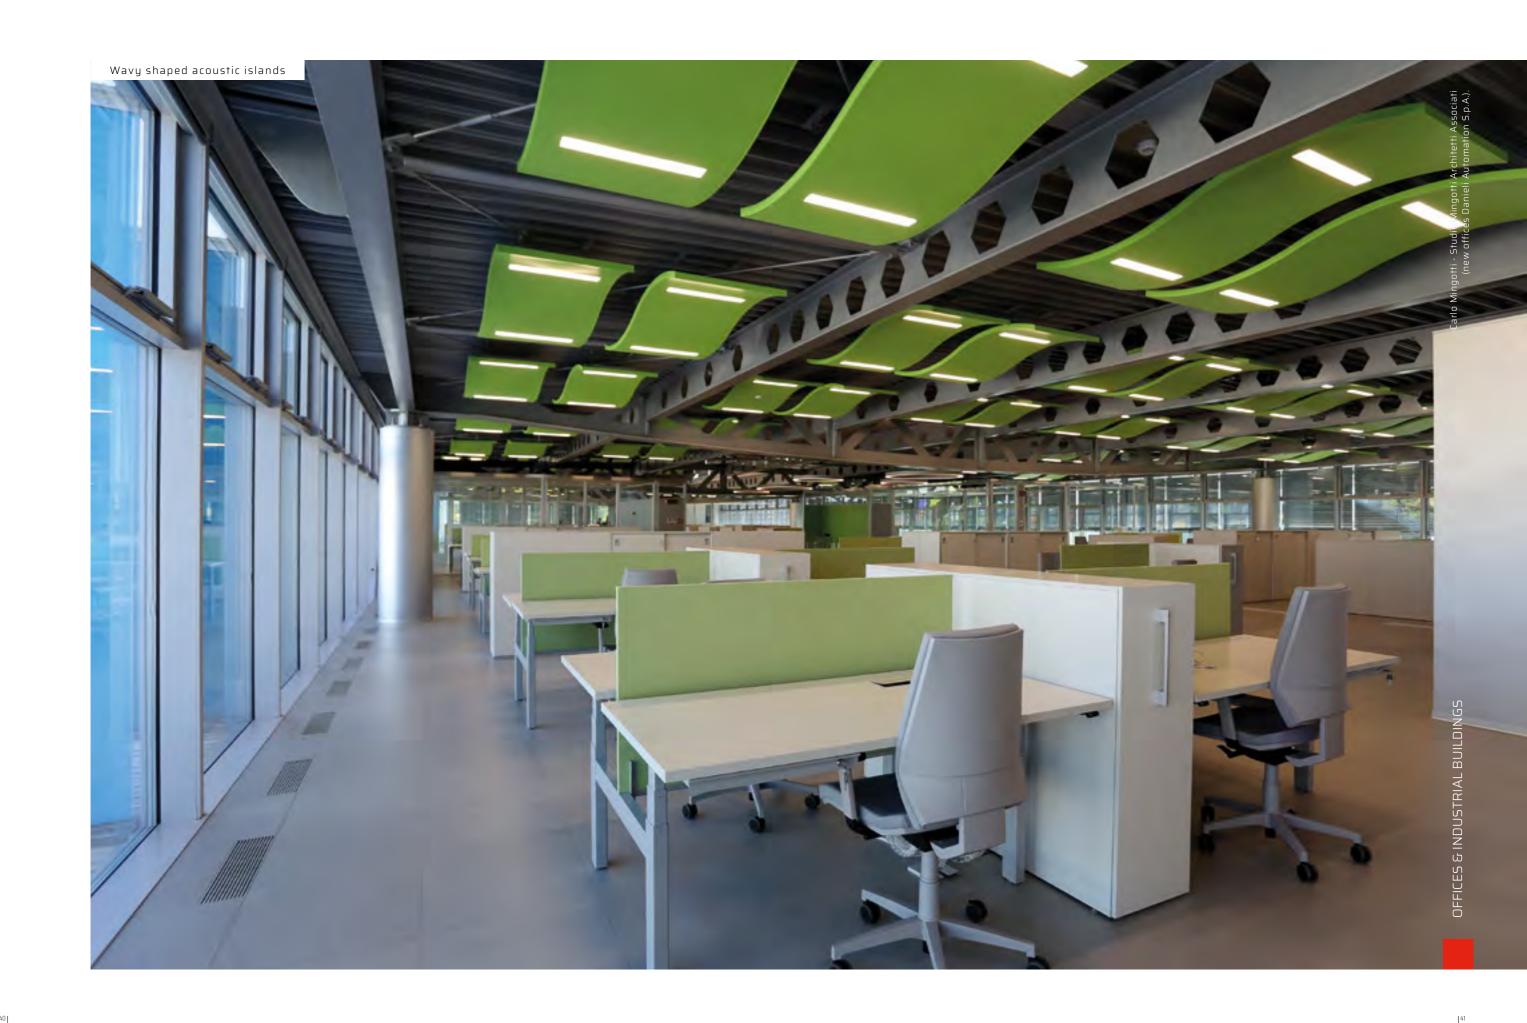

### **BAFFLES** -

STAVES
SELE BEARING

The Atena metal ceilings' range includes, both the standard modular systems made of lay-in/lay-on and clip in tiles, staves, baffles, open cells, and special custom made solutions. Belong to this specific line the acoustic islands and all systems coplanar, curvy or minimal, in steel, aluminum or expanded metal, to be installed both with visible and hidden structure.

### ACOUSTIC ISLANDS