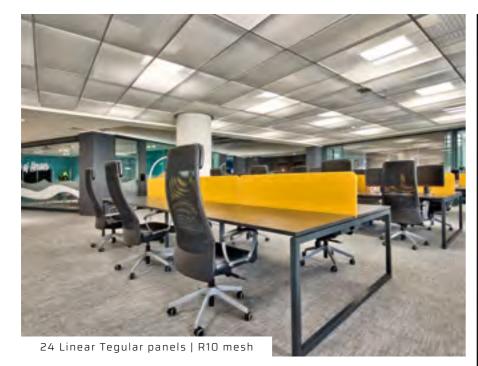

the
environments with false ceilings,
partitions, counter walls and niches.
For this application field, Atena produces
structures, guides, channels and profiles
according to UNI and DIN standards.
A wide range of certified systems to
realize every creations of interior design.







FLEXIT-





FLEXIT is the new Atena range of patented flexible profiles, conceived to realize wavy plaster-board suspended ceilings, walls and counter walls.

### **FLEXIT**: the universal wave

- universal "C" profile
- high quality material
- easy to install
- high stability
- maximum flexibility.



## REFERENCES

Technical solutions for every type of environment.

Wood effect standard serie Baffle Formal system external covering Special metal ceiling for cruise ship





















































































## GIVE US A TRY

Give us a try, send us your project we will study the best technical solution to create together innovative works.











SEND US YOUR Project

## CIVIL DIVISION

Airport of Roma Fiumicino | Airport of Venezia | Headquarter Red Bull - Austria Ferrari Plant | Aprilia Plant Scorzè (VE) | Blockbuster Shop | Armani Boutiques | Oviesse Shops | Procter & Gamble Offices | Poste Italiane offices | Telecom offices - Milano P.zza Borsa, Padova, Bologna | Toyota car dealer - Portogruaro (VE), Verona | FIAT Car dealer | AUDI car dealer (VE - VR) | Progress Pubblicità Agency headquarters - Padova | Mega Store Mondo Convenienza - Marcon | Hôpital PMU Lausanne - Swiss | Radiologie 2000 de Geneve - Swiss | Supermarkets Side S.p.A. | Berna