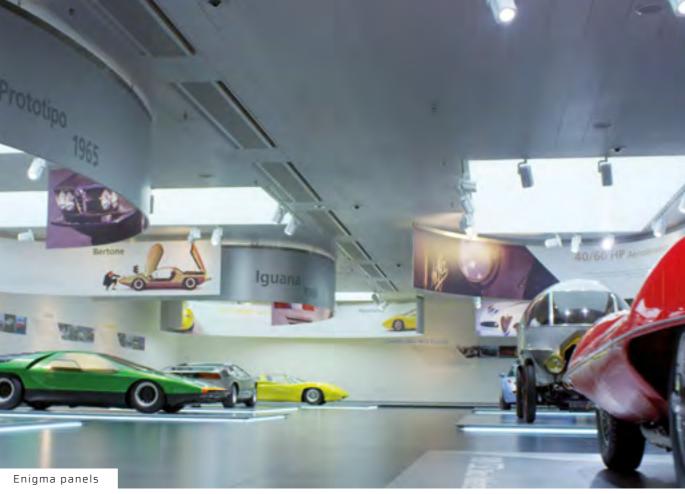

### **ENIGMA**

In this period was created **Metal Modular** a complete range of lay-in and clip-in metal ceiling systems and **Enigma** was recognized as the best technical solutions to realized compact and uniform metal ceilings with concealed structure.