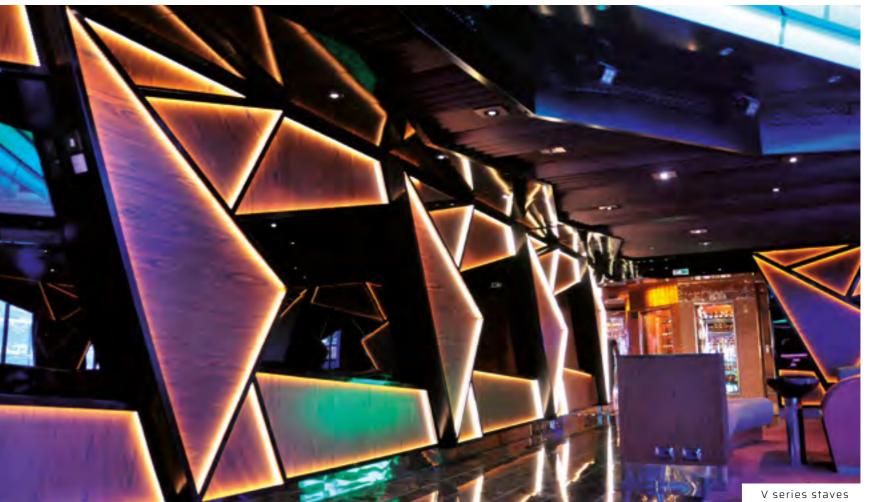

### **BAFFLES** -

STAVES
SELE BEARING

The Atena metal ceilings' range includes, both the standard modular systems made of lay-in/lay-on and clip in tiles, staves, baffles, open cells, and special custom made solutions. Belong to this specific line the acoustic islands and all systems coplanar, curvy or minimal, in steel, aluminum or expanded metal, to be installed both with visible and hidden structure.