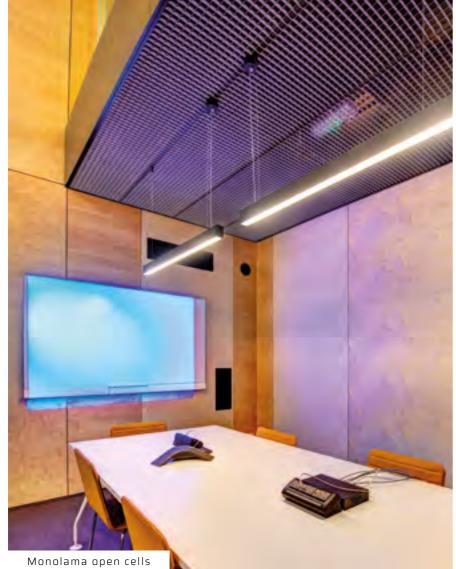

al solution, to shape the
environments with false ceilings,
partitions, counter walls and niches.
For this application field, Atena produces
structures, guides, channels and profiles
according to UNI and DIN standards.
A wide range of certified systems to
realize every creations of interior design.







FLEXIT-





FLEXIT is the new Atena range of patented flexible profiles, conceived to realize wavy plaster-board suspended ceilings, walls and counter walls.

### **FLEXIT**: the universal wave

- universal "C" profile
- high quality material
- easy to install
- high stability
- maximum flexibility.



## REFERENCES

Technical solutions for every type of environment.

Wood effect standard serie Baffle Formal system external covering Special metal ceiling for cruise ship





















































































## GIVE US A TRY

Give us a try, send us your project we will study the best technical solution to create together innovative works.











SEND US YOUR Project

## CIVIL DIVISION

Airport of Roma Fiumicino | Airport of Venezia | Headquarter Red Bull - Austria Ferrari Plant | Aprilia Plant Scorzè (VE) | Blockbuster Shop | Armani Boutiques | Oviesse Shops | Procter & Gamble Offices | Poste Italiane offices | Telecom offices - Milano P.zza Borsa, Padova, Bologna | Toyota car dealer - Portogruaro (VE), Verona | FIAT Car dealer | AUDI car dealer (VE - VR) | Progress Pubblicità Agency headquarters - Padova | Mega Store Mondo Convenienza - Marcon | Hôpital PMU Lausanne - Swiss | Radiologie 2000 de Geneve - Swiss | Supermarke