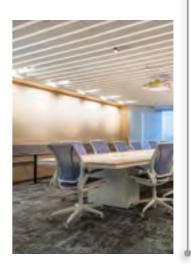

### **BAFFLES** -

STAVES
SELE BEARING

The Atena metal ceilings' range includes, both the standard modular systems made of lay-in/lay-on and clip in tiles, staves, baffles, open cells, and special custom made solutions. Belong to this specific line the acoustic islands and all systems coplanar, curvy or minimal, in steel, aluminum or expanded metal, to be installed both with visible and hidden structure.