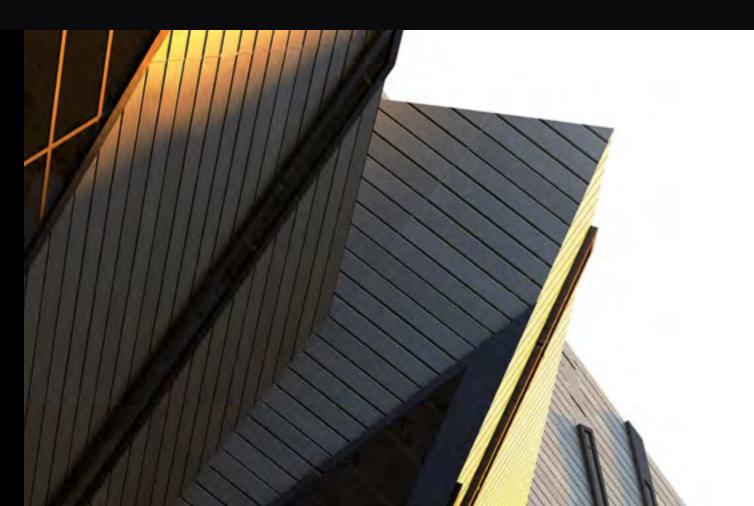

## EXTERNAL FAÇADE

Atena has developed a complete range of external coverings, including systems with custom made modules made in aluminum tiles, expanded metal, special flat sheets, staves and sunscreens; different types of metal claddings that can be integrated into a unique architectural solution.

### EXPANDED METAL

- Wide range of technical solutions.
- Total integration of different types of coverings.
- **Custom-made** complements for the application of lighting fixtures and accessories.
- System design for ventilated and insulated façades.
- Easy installation steps.
- Wide range of materials and aesthetic finishing.
- **"3D MOOD"** system to create special 3D shapes.
- Innovative "Dot Art" drilling to reproduce any image in a composition of perforated panels.
- Ecofriendly systems, to achieve LEED scores.