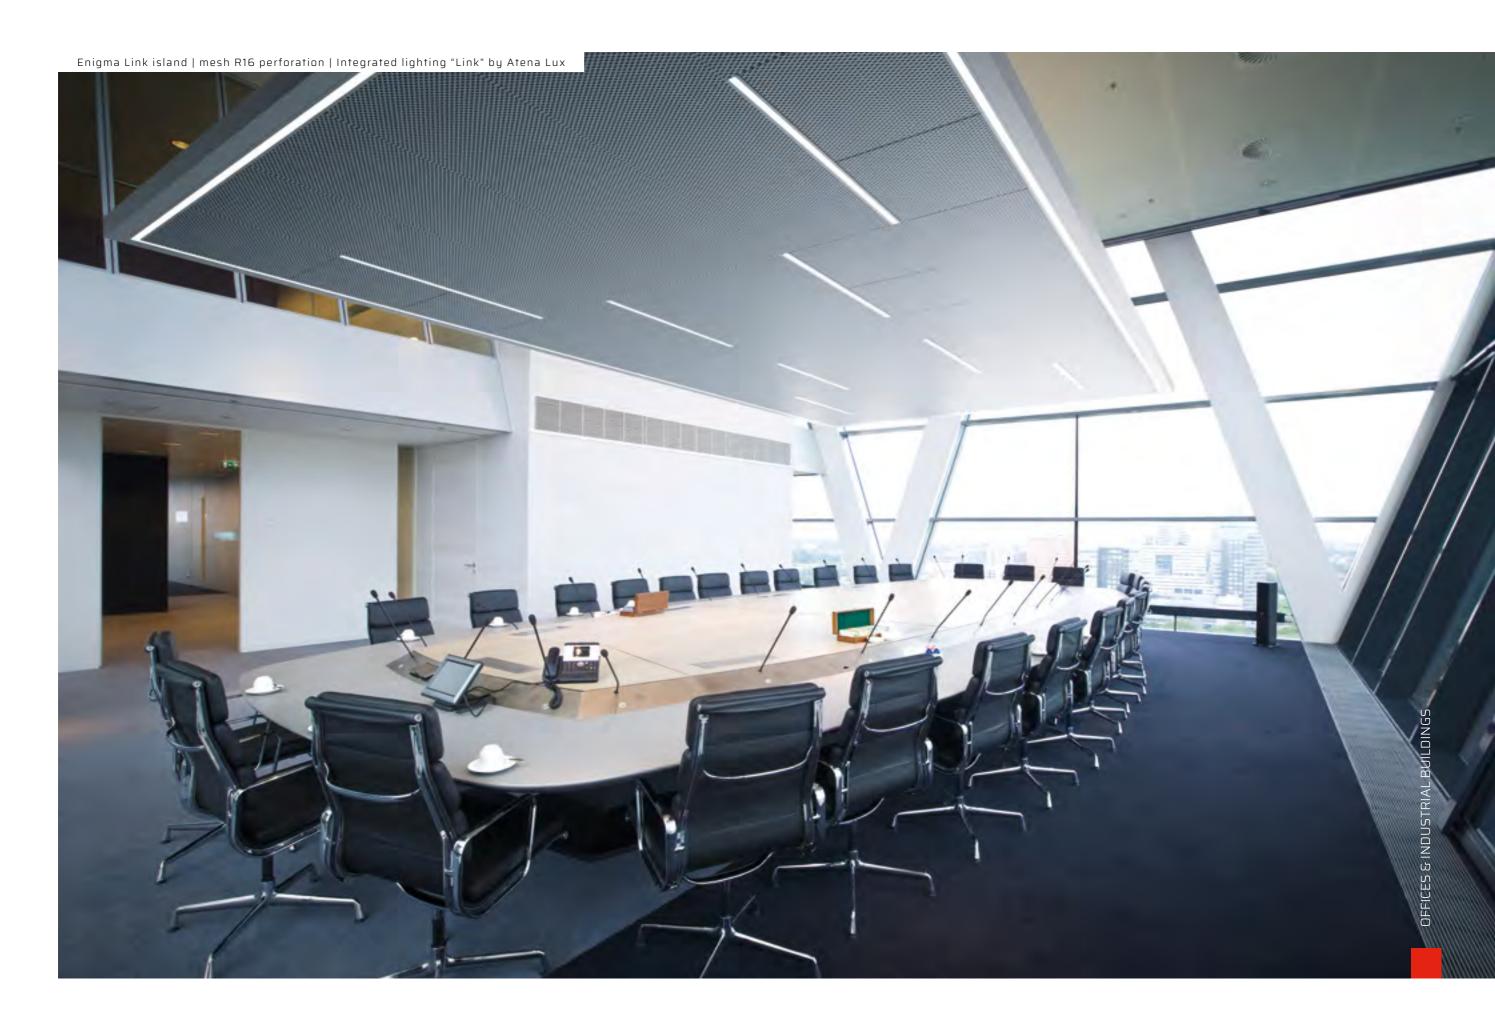

### **BAFFLES** -

STAVES
SELE BEARING

The Atena metal ceilings' range includes, both the standard modular systems made of lay-in/lay-on and clip in tiles, staves, baffles, open cells, and special custom made solutions. Belong to this specific line the acoustic islands and all systems coplanar, curvy or minimal, in steel, aluminum or expanded metal, to be installed both with visible and hidden structure.

### ACOUSTIC ISLANDS