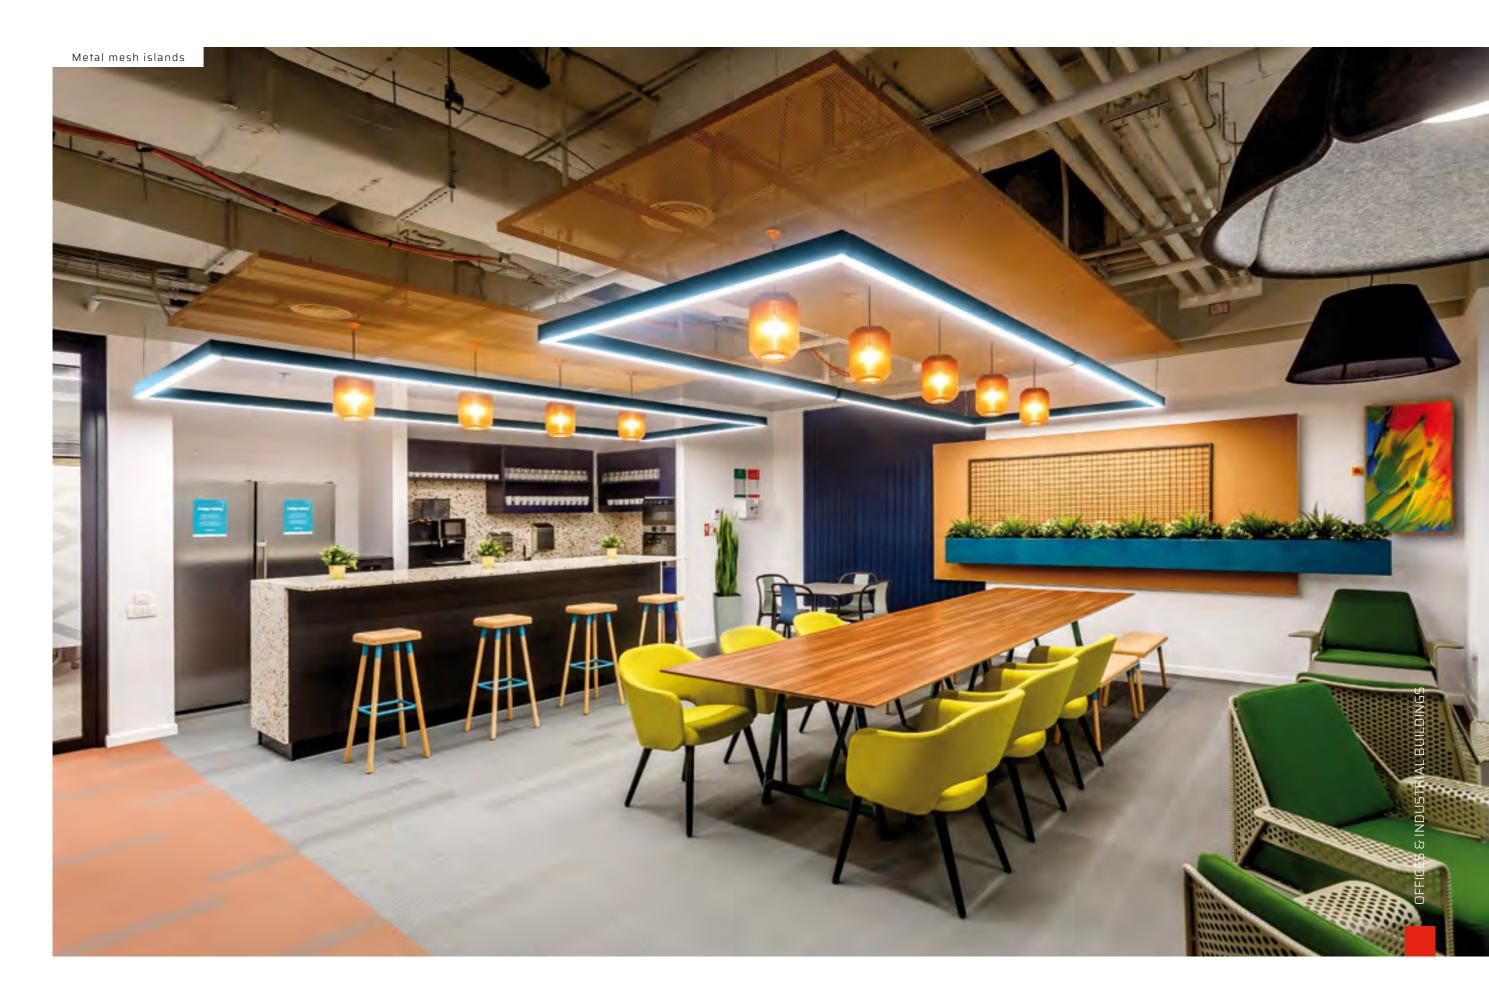

To complete its systems Atena has developed the **Multichannel**, an innovative **partition KIT** suitable to integrate metal ceilings and room dividers into a single technical-aesthetic solution. With its minimal look and polyvalent design Multichannel has been conceived to house lighting fixtures, partitions, glass walls, roller blinds, projectors screens, aeration panels and concealed electric ducts.