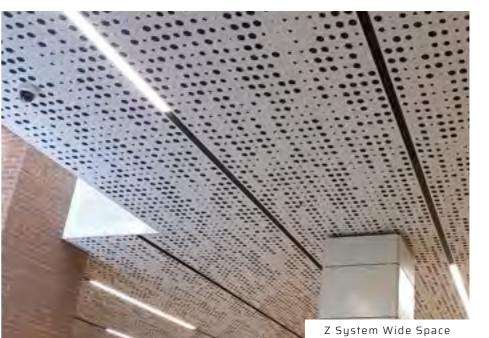

### EXPANDED METAL

- Wide range of technical solutions.
- Total integration of different types of coverings.
- **Custom-made** complements for the application of lighting fixtures and accessories.
- System design for ventilated and insulated façades.
- Easy installation steps.
- Wide range of materials and aesthetic finishing.
- **"3D MOOD"** system to create special 3D shapes.
- Innovative "Dot Art" drilling to reproduce any image in a composition of perforated panels.
- Ecofriendly systems, to achieve LEED scores.