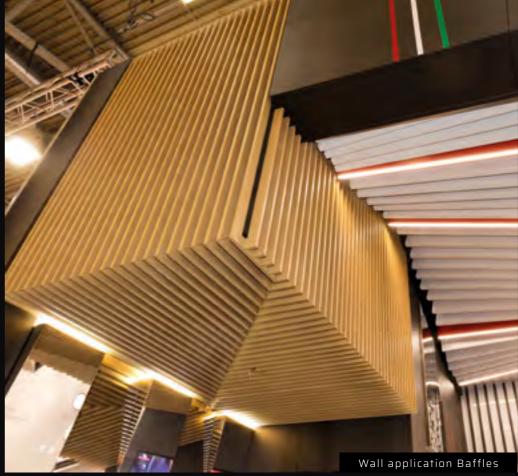

### **BAFFLES** -

STAVES
SELE BEARING

The Atena metal ceilings' range includes, both the standard modular systems made of lay-in/lay-on and clip in tiles, staves, baffles, open cells, and special custom made solutions. Belong to this specific line the acoustic islands and all systems coplanar, curvy or minimal, in steel, aluminum or expanded metal, to be installed both with visible and hidden structure.