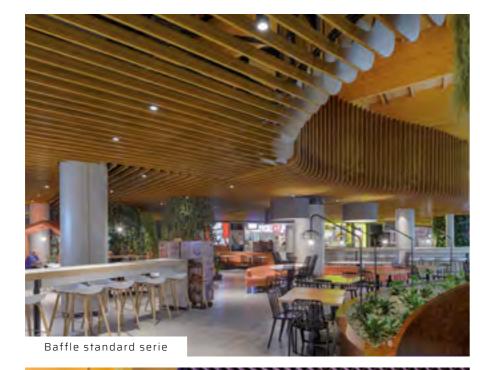

## REFERENCES

Technical solutions for every type of environment.

Wood effect standard serie Baffle Formal system external covering Special metal ceiling for cruise ship