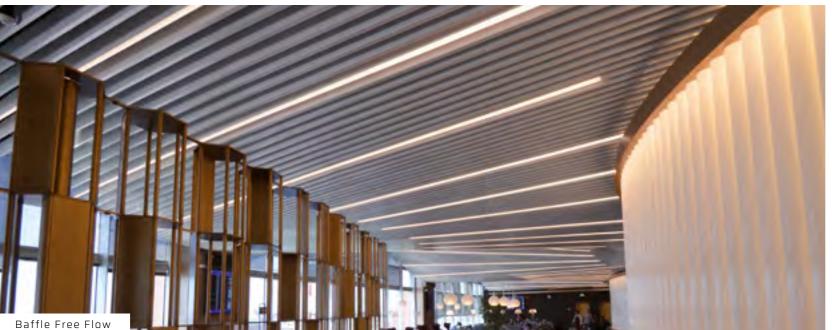

### **BAFFLES** -

STAVES
SELE BEARING

The Atena metal ceilings' range includes, both the standard modular systems made of lay-in/lay-on and clip in tiles, staves, baffles, open cells, and special custom made solutions. Belong to this specific line the acoustic islands and all systems coplanar, curvy or minimal, in steel, aluminum or expanded metal, to be installed both with visible and hidden structure.