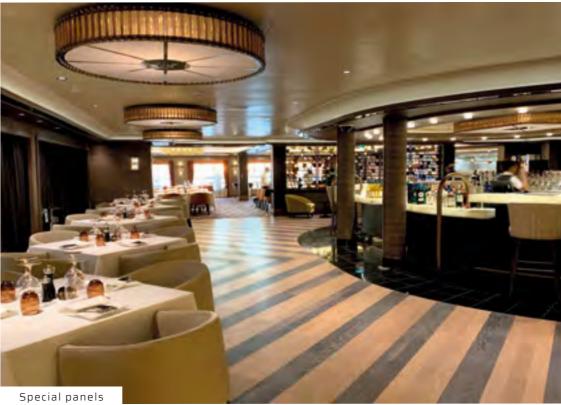

STAVES' SYSTEMS

TILES' CEILINGS -

SPECIAL SHAPES

NAVAL FITTINGS In this field, ATENA signs the metal ceilings of the most prestigious cruise ships, thanks to a technical department able to design and develop extremely special products.

Precious finishing and sublime atmospheres, wide spaces and style choices to create different environments in enclosed locations.

For each specific area, Atena offers RINA certified technical solutions according to the MED 2014/90/ EU regulations.