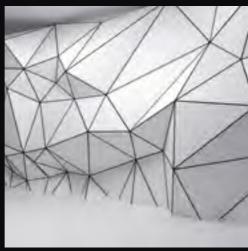

## EXTERNAL FAÇADE

Atena has developed a complete range of external coverings, including systems with custom made modules made in aluminum tiles, expanded metal, special flat sheets, staves and sunscreens; different types of metal claddings that can be integrated into a unique architectural solution.

### EXPANDED METAL

- Wide range of technical solutions.
- Total integration of different types of coverings.
- **Custom-made** complements for the application of lighting fixtures and accessories.
- System design for ventilated and insulated façades.
- Easy installation steps.
- Wide range of materials and aesthetic finishing.
- **"3D MOOD"** system to create special 3D shapes.
- Innovative "Dot Art" drilling to reproduce any image in a composition of perforated panels.
- Ecofriendly systems, to achieve LEED scores.