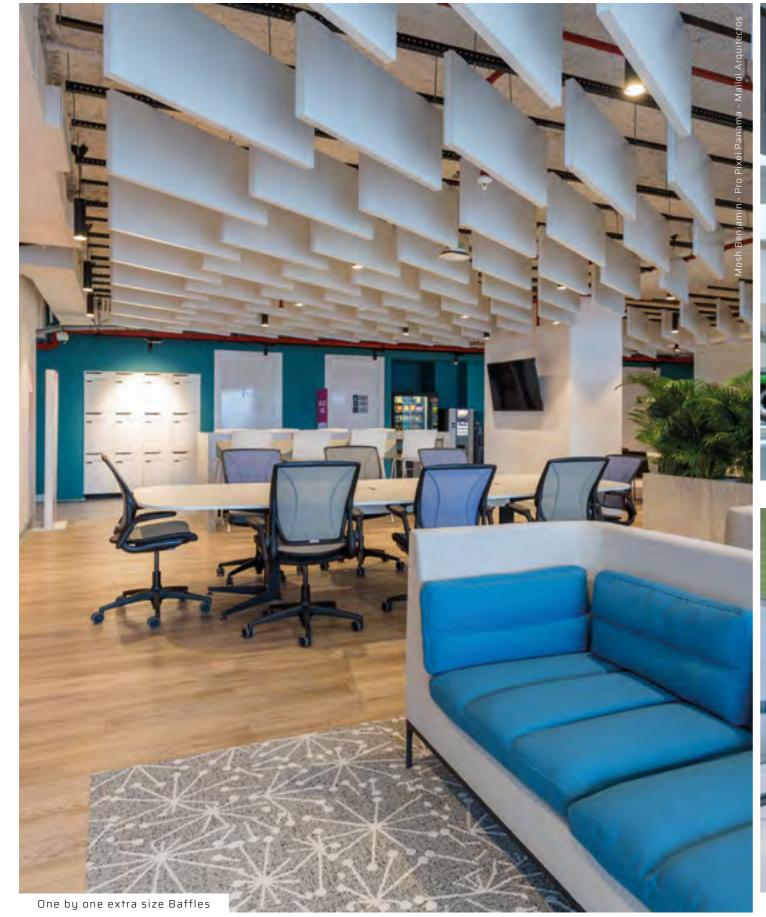

### **BAFFLES** -

STAVES
SELE BEARING

The Atena metal ceilings' range includes, both the standard modular systems made of lay-in/lay-on and clip in tiles, staves, baffles, open cells, and special custom made solutions. Belong to this specific line the acoustic islands and all systems coplanar, curvy or minimal, in steel, aluminum or expanded metal, to be installed both with visible and hidden structure.