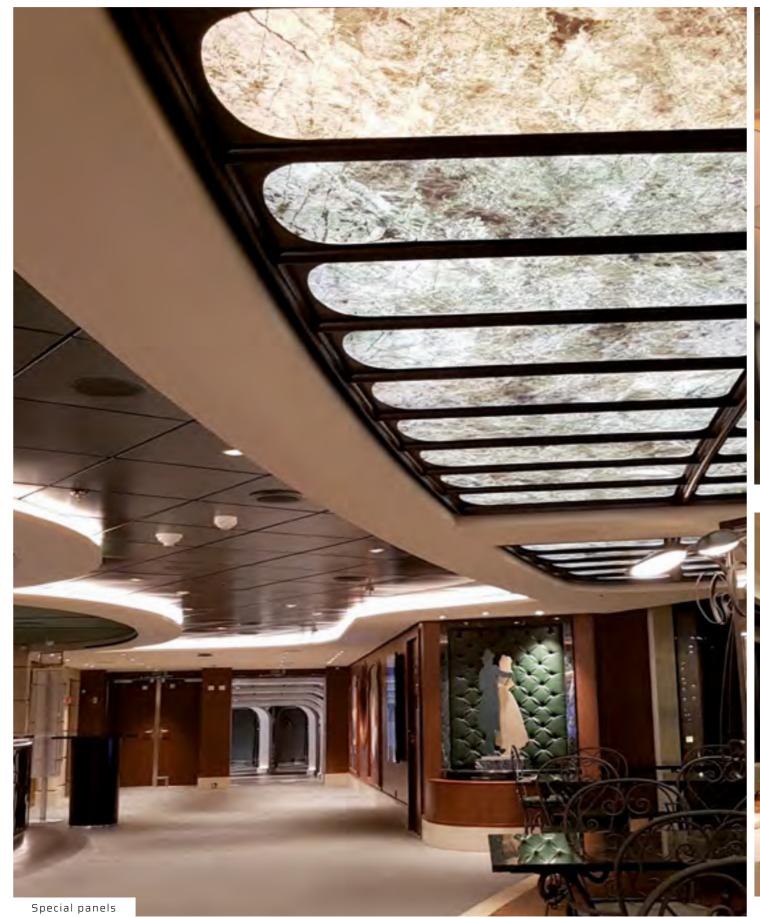

STAVES' SYSTEMS

TILES' CEILINGS -

SPECIAL SHAPES

NAVAL FITTINGS In this field, ATENA signs the metal ceilings of the most prestigious cruise ships, thanks to a technical department able to design and develop extremely special products.

Precious finishing and sublime atmospheres, wide spaces and style choices to create different environments in enclosed locations.

For each specific area, Atena offers RINA certified technical solutions according to the MED 2014/90/ EU regulations.