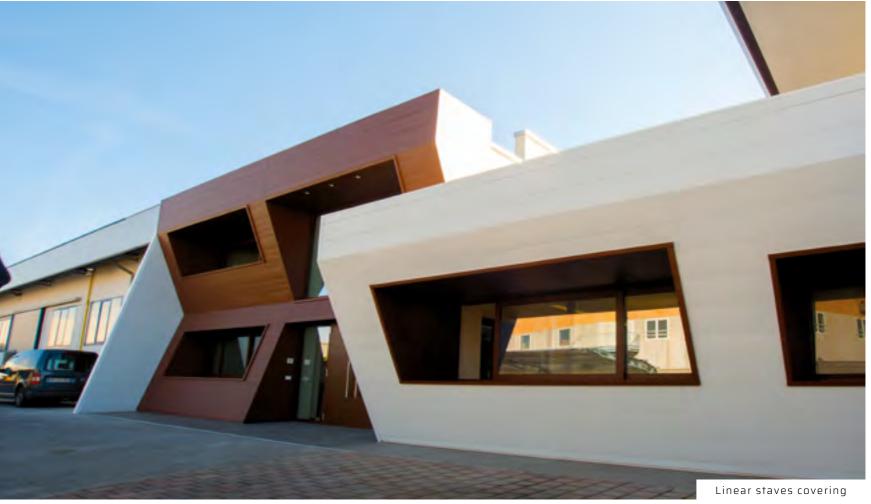

In 1994 Atena developed the first external covering with the **Atena Formal** system in aluminum tiles, followed by the introduction of **Linear** range.

1996 marked the entrance of Atena in the naval sector with the production of custom made metal ceilings for the Disney Magic cruise ship, inaugurated on 17 April 1997.

## EXTERNAL FAÇADE

Atena has developed a complete range of external coverings, including systems with custom made modules made in aluminum tiles, expanded metal, special flat sheets, staves and sunscreens; different types of metal claddings that can be integrated into a unique architectural solution.

### LINEAR STAVES