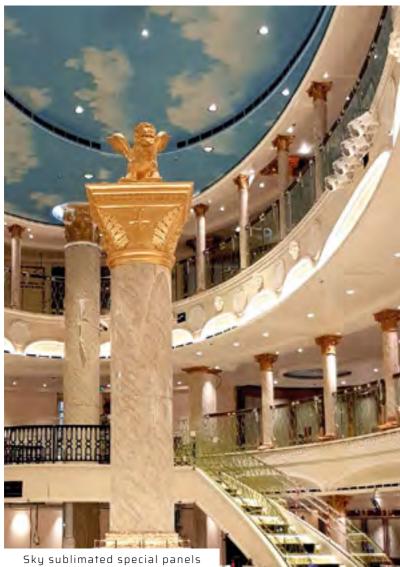

STAVES' SYSTEMS

TILES' CEILINGS -

SPECIAL SHAPES

NAVAL FITTINGS In this field, ATENA signs the metal ceilings of the most prestigious cruise ships, thanks to a technical department able to design and develop extremely special products.

Precious finishing and sublime atmospheres, wide spaces and style choices to create different environments in enclosed locations.

For each specific area, Atena offers RINA certified technical solutions according to the MED 2014/90/ EU regulations.