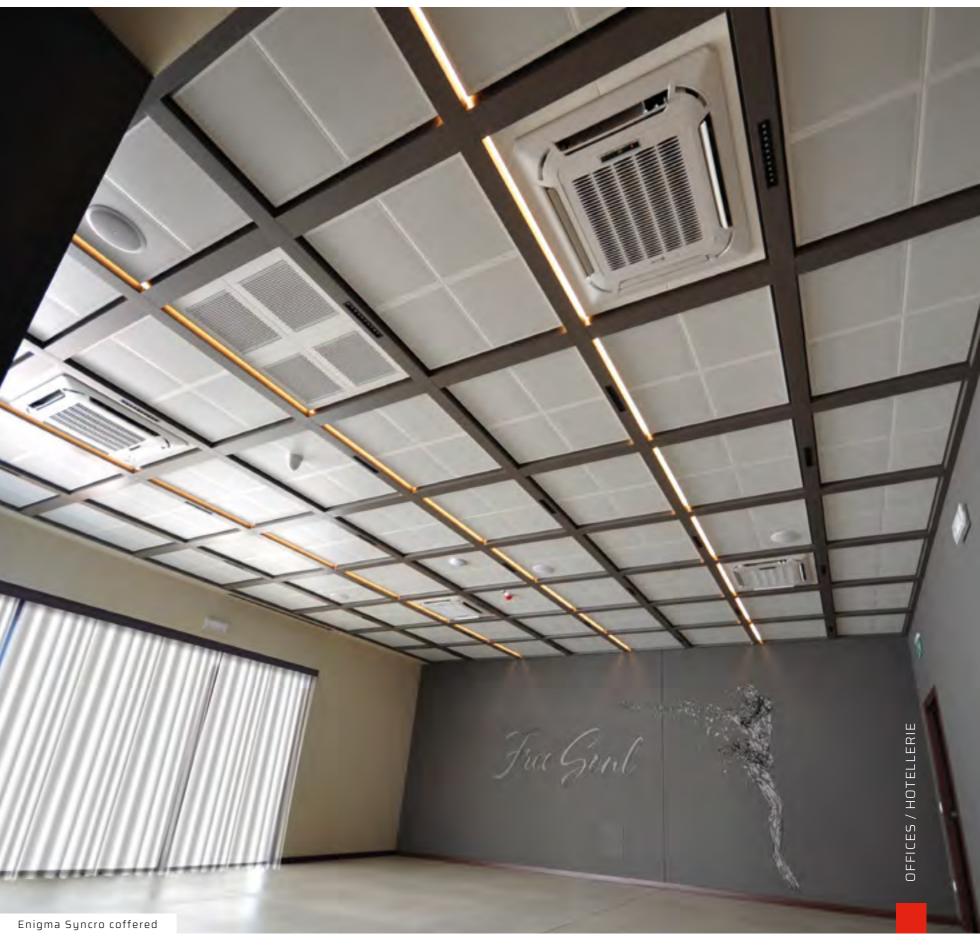

To complete its systems Atena has developed the **Multichannel**, an innovative **partition KIT** suitable to integrate metal ceilings and room dividers into a single technical-aesthetic solution. With its minimal look and polyvalent design Multichannel has been conceived to house lighting fixtures, partitions, glass walls, roller blinds, projectors screens, aeration panels and concealed electric ducts.