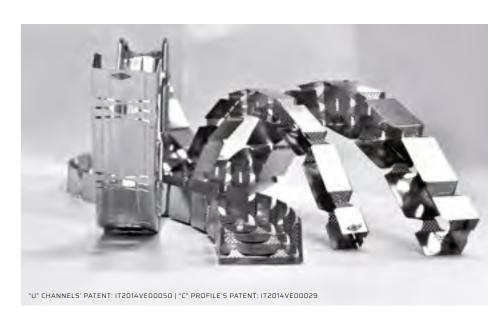

FLEXIT-

FLEXIT is the new Atena range of patented flexible profiles, conceived to realize wavy plaster-board suspended ceilings, walls and counter walls.

### **FLEXIT**: the universal wave

- universal "C" profile
- high quality material
- easy to install
- high stability
- maximum flexibility.