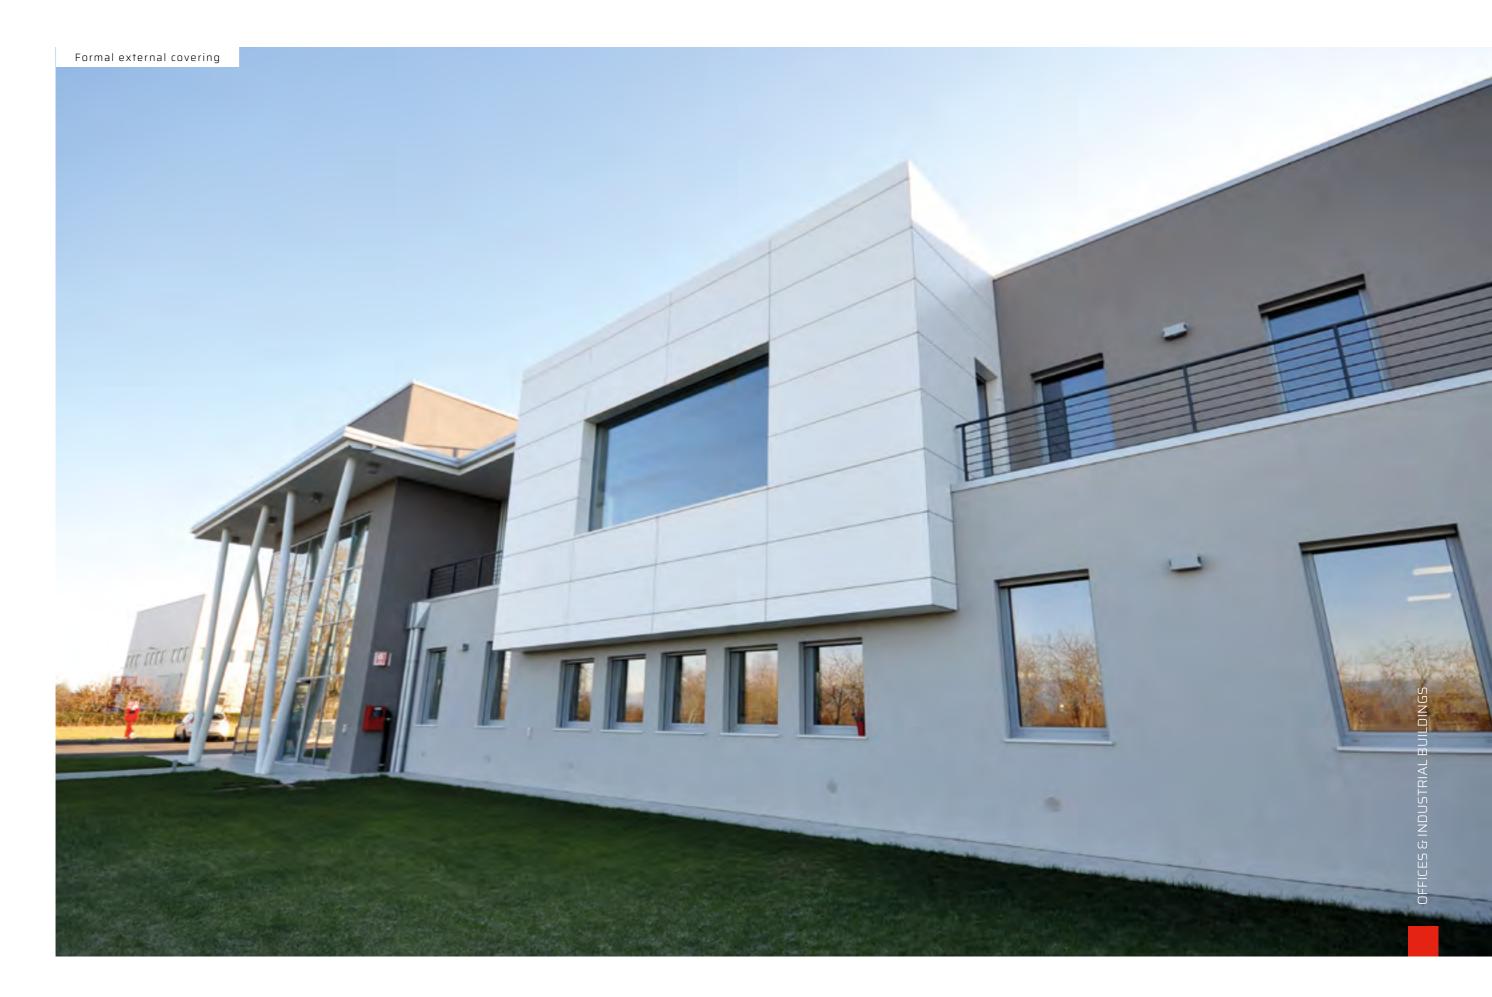

## EXTERNAL FAÇADE

Atena has developed a complete range of external coverings, including systems with custom made modules made in aluminum tiles, expanded metal, special flat sheets, staves and sunscreens; different types of metal claddings that can be integrated into a unique architectural solution.

## REFERENCES

Technical solutions for every type of environment.

Wood effect standard serie Baffle Formal system external covering Special metal ceiling for cruise ship