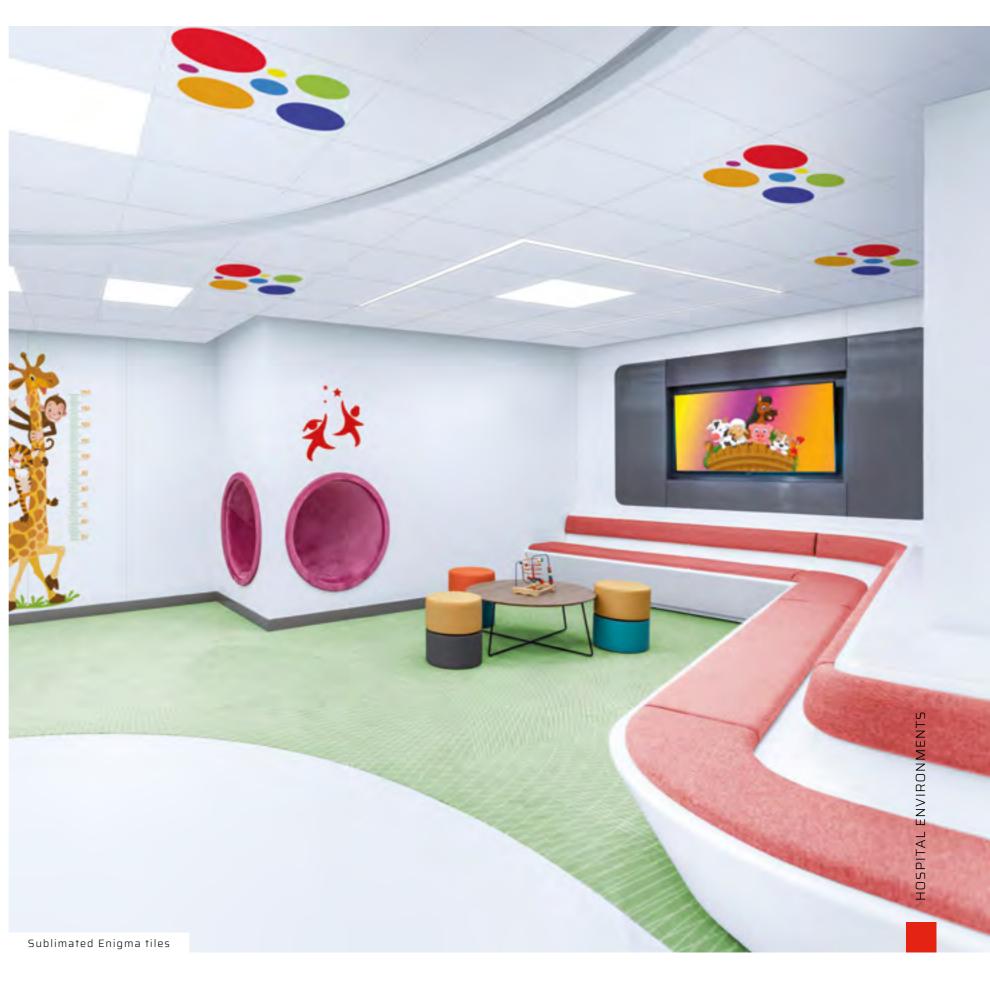

### **ATENA DECÒ**

The purchase of the first sublimation machine gave birth to a new division: Atena Decò exclusively dedicated to the artistic decoration of metal surface to create walls and metal ceilings with every kind of effects.