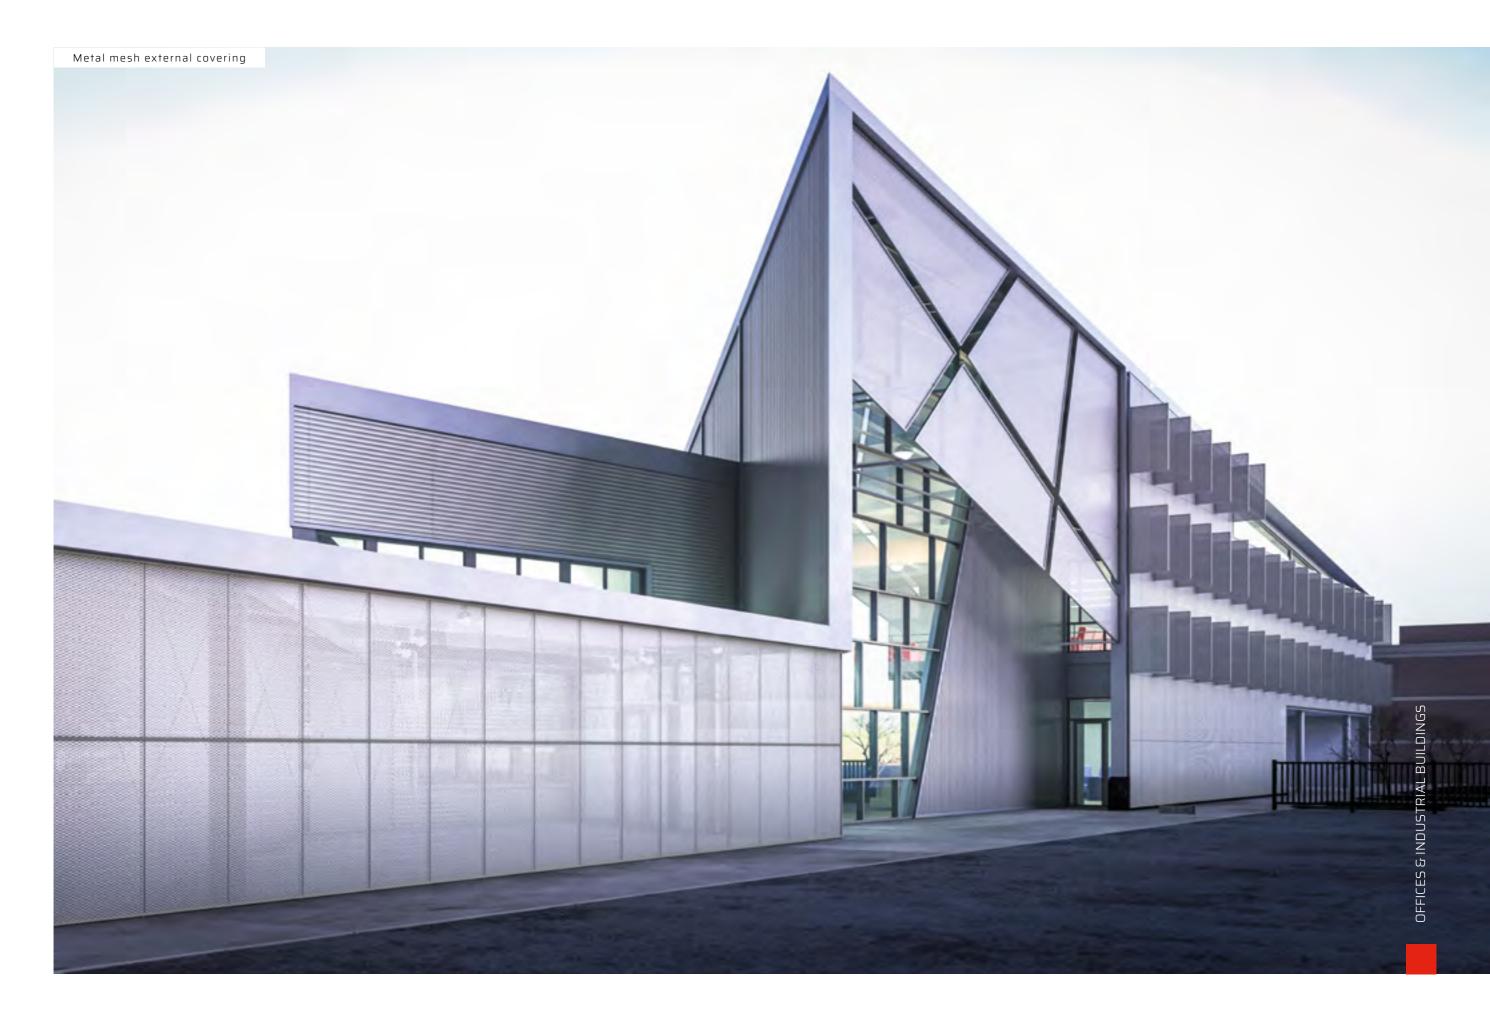

## EXTERNAL FAÇADE

Atena has developed a complete range of external coverings, including systems with custom made modules made in aluminum tiles, expanded metal, special flat sheets, staves and sunscreens; different types of metal claddings that can be integrated into a unique architectural solution.

### EXPANDED METAL

- Wide range of technical solutions.
- Total integration of different types of coverings.
- **Custom-made** complements for the application of lighting fixtures and accessories.
- System design for ventilated and insulated façades.
- Easy installation steps.
- Wide range of materials and aesthetic finishing.
- **"3D MOOD"** system to create special 3D shapes.
- Innovative "Dot Art" drilling to reproduce any image in a composition of perforated panels.
- Ecofriendly systems, to achieve LEED scores.