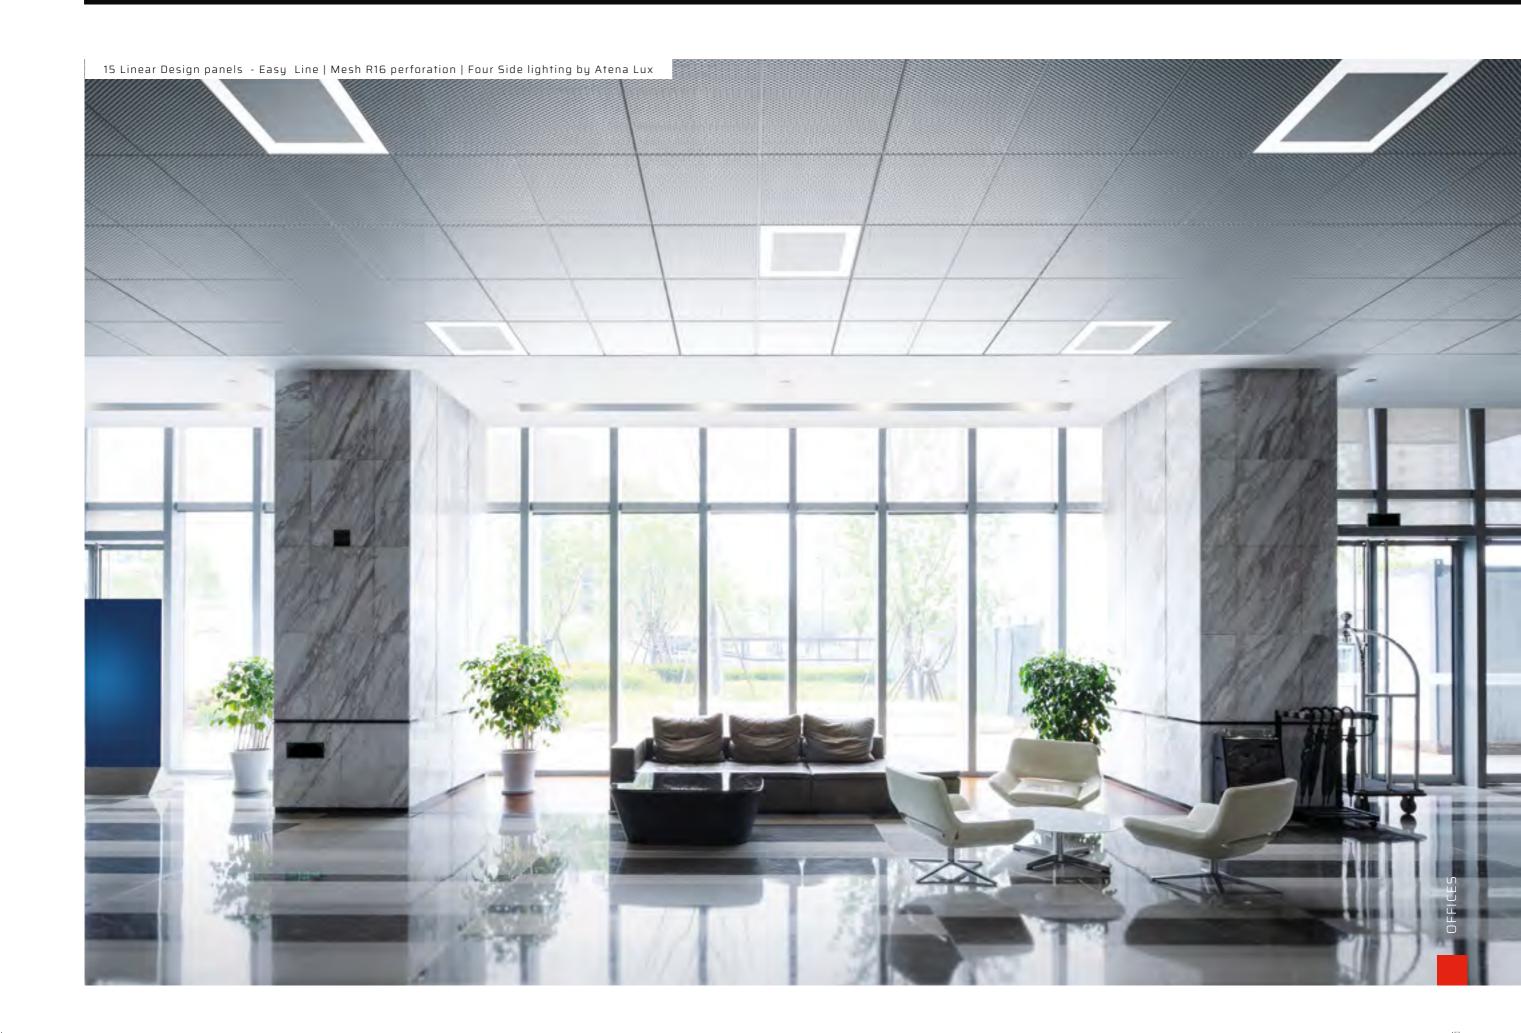

e the
environments with false ceilings,
partitions, counter walls and niches.
For this application field, Atena produces
structures, guides, channels and profiles
according to UNI and DIN standards.
A wide range of certified systems to
realize every creations of interior design.







FLEXIT-





FLEXIT is the new Atena range of patented flexible profiles, conceived to realize wavy plaster-board suspended ceilings, walls and counter walls.

### **FLEXIT**: the universal wave

- universal "C" profile
- high quality material
- easy to install
- high stability
- maximum flexibility.



## REFERENCES

Technical solutions for every type of environment.

Wood effect standard serie Baffle Formal system external covering Special metal ceiling for cruise ship





















































































## GIVE US A TRY

Give us a try, send us your project we will study the best technical solution to create together innovative works.











SEND US YOUR Project

## CIVIL DIVISION

Airport of Roma Fiumicino | Airport of Venezia | Headquarter Red Bull - Austria Ferrari Plant | Aprilia Plant Scorzè (VE) | Blockbuster Shop | Armani Boutiques | Oviesse Shops | Procter & Gamble Offices | Poste Italiane offices | Telecom offices - Milano P.zza Borsa, Padova, Bologna | Toyota car dealer - Portogruaro (VE), Verona | FIAT Car dealer | AUDI car dealer (VE - VR) | Progress Pubblicità Agency headquarters - Padova | Mega Store Mondo Convenienza - Marcon | Hôpital PMU Lausanne - Swiss | Radiologie 2000 de Geneve - Swiss | Supermarkets Side S.p.A. | Ber