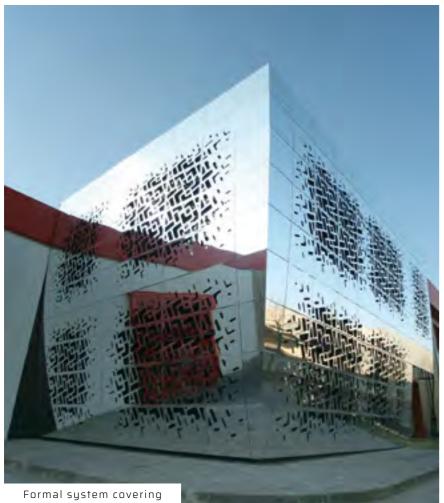

In 1994 Atena developed the first external covering with the **Atena Formal** system in aluminum tiles, followed by the introduction of **Linear** range.

1996 marked the entrance of Atena in the naval sector with the production of custom made metal ceilings for the Disney Magic cruise ship, inaugurated on 17 April 1997.

## EXTERNAL FAÇADE

Atena has developed a complete range of external coverings, including systems with custom made modules made in aluminum tiles, expanded metal, special flat sheets, staves and sunscreens; different types of metal claddings that can be integrated into a unique architectural solution.

### FORMAL E LINE UP -