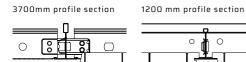

#### TRIM CELL T24

Made of 8/10 aluminium in 600x1200mm modules, the Atena Trim T24 open cell simply lays in Atena Easy T24 structure, made with T24-3700-h38 main profiles every 1200 mm and T24-1200-h32 cross ones every 600mm.

#### TECHNICAL DETAILS

| FEATURES                    | TRIM CELL T24                                                                                                             | SYNCRO CELL                                    |
|-----------------------------|---------------------------------------------------------------------------------------------------------------------------|------------------------------------------------|
| MATERIAL                    | 8/10 aluminum                                                                                                             |                                                |
| DIMENSIONS                  | 600x1200 mm                                                                                                               |                                                |
| MESHES                      | 40x40 linear blades                                                                                                       | 60x60 shaped blades                            |
| BLADE<br>FINISHING          | Smooth surface<br>Perforation pattern: A   B models                                                                       | Smooth surface<br>Perforation pattern: A model |
| SEMI-CONCEALED<br>STRUCTURE | Easy T24 - 3700   1200 mm<br>Antiseismic kit on request                                                                   | Syncro beams<br>Antiseismic kit on request     |
| HANGERS                     | Twister, Nonius, 90° hanger,<br>Standard hanger                                                                           | Ø6 mm threaded bar                             |
| WALL ANGLE                  | 55x20 mm "L", L=3000 mm, 8/10 aluminum<br>same material and finishing of open cell                                        |                                                |
| COLORS                      | Atena white or silver prepainted aluminum, RAL/NCS coating on both sides system available with blades in different colors |                                                |