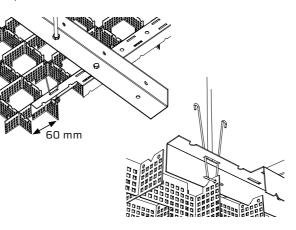

#### TRIM CELL T24

Made of 8/10 aluminium in 600x1200mm modules, the Atena Trim T24 open cell simply lays in Atena Easy T24 structure, made with T24-3700-h38 main profiles every 1200 mm and T24-1200-h32 cross ones every 600mm.

#### SYNCRO CELL

Made of 8/10 aluminum, the Atena 600x1200mm Syncro Cell panels, are equipped with special Syncro springs to hook the modules on punched beams.

The special shape of the blades gives this ceiling a dynamic and smart appealing.