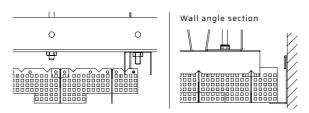

- semi-concealed **T-grid**;
- Syncro spring system with semi-concealed punched beams;
- lamellar effect;
- linear or shaped blades;
- **smooth** or **perforated** surfaces;
- configurations of **blades in different colors** or uniform background;
- regular arrangement;
- perimeter frame with veil or 20x55 mm "L" profiles.

#### TECHNICAL DETAILS

| FEATURES                    | TRIM CELL T24                                                                                                             | SYNCRO CELL                                    |
|-----------------------------|---------------------------------------------------------------------------------------------------------------------------|------------------------------------------------|
| MATERIAL                    | 8/10 aluminum                                                                                                             |                                                |
| DIMENSIONS                  | 600x1200 mm                                                                                                               |                                                |
| MESHES                      | 40x40 linear blades                                                                                                       | 60x60 shaped blades                            |
| BLADE<br>FINISHING          | Smooth surface<br>Perforation pattern: A   B models                                                                       | Smooth surface<br>Perforation pattern: A model |
| SEMI-CONCEALED<br>STRUCTURE | Easy T24 - 3700   1200 mm<br>Antiseismic kit on request                                                                   | Syncro beams<br>Antiseismic kit on request     |
| HANGERS                     | Twister, Nonius, 90° hanger,<br>Standard hanger                                                                           | Ø6 mm threaded bar                             |
| WALL ANGLE                  | 55x20 mm "L", L=3000 mm, 8/10 aluminum<br>same material and finishing of open cell                                        |                                                |
| COLORS                      | Atena white or silver prepainted aluminum, RAL/NCS coating on both sides system available with blades in different colors |                                                |