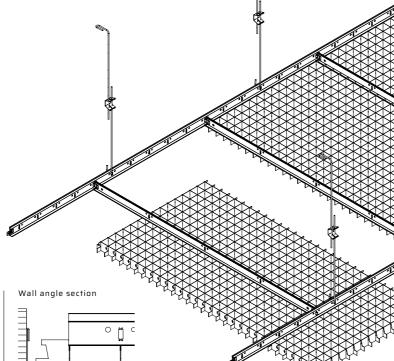

- semi-concealed **T-grid**;
- Syncro spring system with semi-concealed punched beams;
- lamellar effect;
- linear or shaped blades;
- **smooth** or **perforated** surfaces;
- configurations of **blades in different colors** or uniform background;
- regular arrangement;
- perimeter frame with veil or 20x55 mm "L" profiles.

#### TRIM CELL T24

Made of 8/10 aluminium in 600x1200mm modules, the Atena Trim T24 open cell simply lays in Atena Easy T24 structure, made with T24-3700-h38 main profiles every 1200 mm and T24-1200-h32 cross ones every 600mm.

#### TECHNICAL DETAILS

| FEATURES                    | TRIM CELL T24                                                                                                             | SYNCRO CELL                                    |
|-----------------------------|---------------------------------------------------------------------------------------------------------------------------|------------------------------------------------|
| MATERIAL                    | 8/10 aluminum                                                                                                             |                                                |
| DIMENSIONS                  | 600x1200 mm                                                                                                               |                                                |
| MESHES                      | 40x40 linear blades                                                                                                       | 60x60 shaped blades                            |
| BLADE<br>FINISHING          | Smooth surface<br>Perforation pattern: A   B models                                                                       | Smooth surface<br>Perforation pattern: A model |
| SEMI-CONCEALED<br>STRUCTURE | Easy T24 - 3700   1200 mm<br>Antiseismic kit on request                                                                   | Syncro beams<br>Antiseismic kit on request     |
| HANGERS                     | Twister, Nonius, 90° hanger,<br>Standard hanger                                                                           | Ø6 mm threaded bar                             |
| WALL ANGLE                  | 55x20 mm "L", L=3000 mm, 8/10 aluminum<br>same material and finishing of open cell                                        |                                                |
| COLORS                      | Atena white or silver prepainted aluminum, RAL/NCS coating on both sides system available with blades in different colors |                                                |