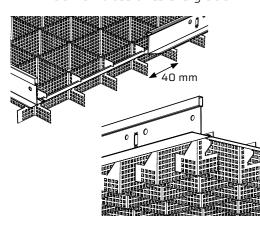

# ATENATRIM CELL 724 AND SYNCRO CELL

Elements are properly shaped to create an **uniform matrix** of blades which cross each others making 40x40 | 60x60 mm meshes. The aesthetics of these ceilings stands out for several aspects.

#### TRIM CELL T24

Made of 8/10 aluminium in 600x1200mm modules, the Atena Trim T24 open cell simply lays in Atena Easy T24 structure, made with T24-3700-h38 main profiles every 1200 mm and T24-1200-h32 cross ones every 600mm.

#### SYNCRO CELL

Made of 8/10 aluminum, the Atena 600x1200mm Syncro Cell panels, are equipped with special Syncro springs to hook the modules on punched beams.

The special shape of the blades gives this ceiling a dynamic and smart appealing.