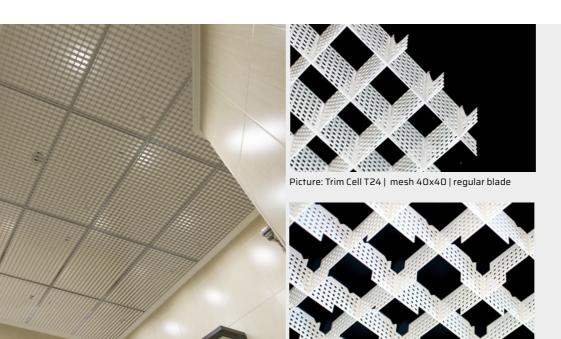

The uniformity of the pattern given by the regular design of the blade stands out in the aesthetics of this suspended ceiling.

Picture: Trim Cell T24 mesh 40x40 | regular blade

Reg. nº VE2009U000017

# ATENATRIM CELL 724 AND SYNCRO CELL

Elements are properly shaped to create an **uniform matrix** of blades which cross each others making 40x40 | 60x60 mm meshes. The aesthetics of these ceilings stands out for several aspects.