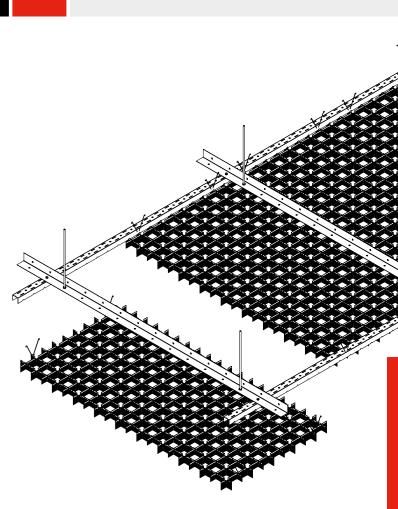

#### TRIM CELL T24

Made of 8/10 aluminium in 600x1200mm modules, the Atena Trim T24 open cell simply lays in Atena Easy T24 structure, made with T24-3700-h38 main profiles every 1200 mm and T24-1200-h32 cross ones every 600mm.

#### SYNCRO CELL

Made of 8/10 aluminum, the Atena 600x1200mm Syncro Cell panels, are equipped with special Syncro springs to hook the modules on punched beams.

The special shape of the blades gives this ceiling a dynamic and smart appealing.