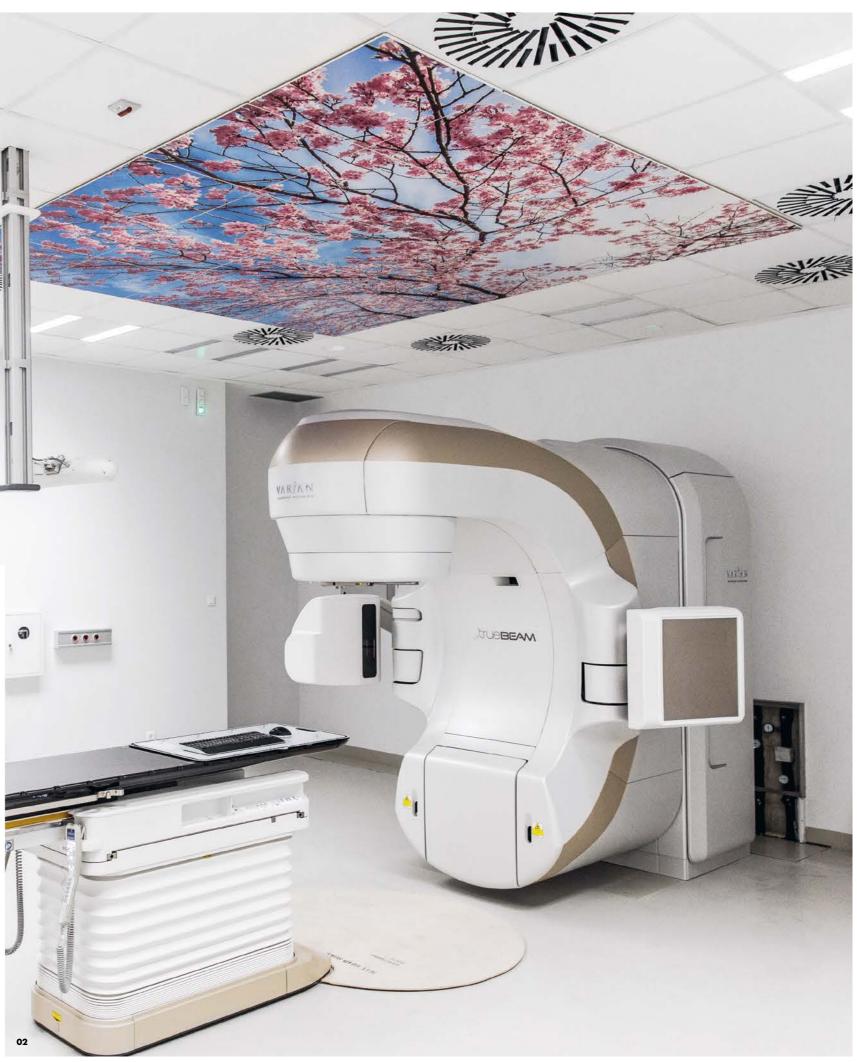

#### INSTITUTE OF ONCOLOGY AND RADIOLOGY Serbia

PRODUCT VARIOLINE Motif HYGENA Plain

ARCHITECT Mašinoprojekt d.o.o. Beograd

**CLIENT** Ministry of Health, Serbia

PHOTOGRAPHER © Milos Manojlovic