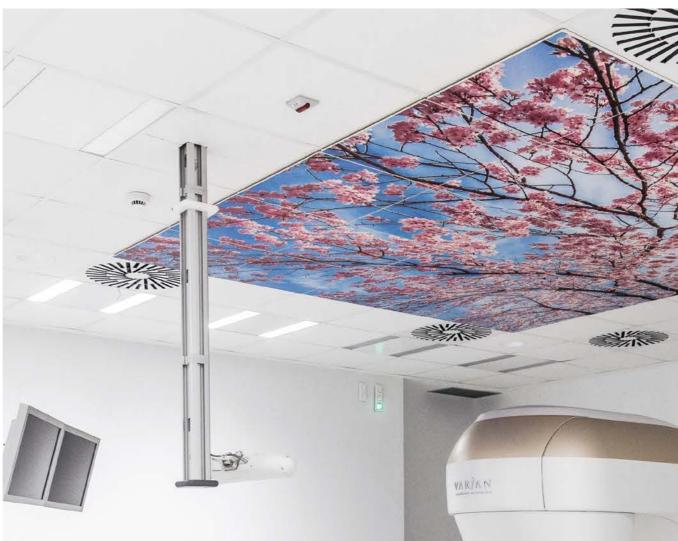

#### INSTITUTE OF ONCOLOGY AND RADIOLOGY Serbia

PRODUCT VARIOLINE Motif HYGENA Plain

ARCHITECT Mašinoprojekt d.o.o. Beograd

**CLIENT** Ministry of Health, Serbia

PHOTOGRAPHER © Milos Manojlovic