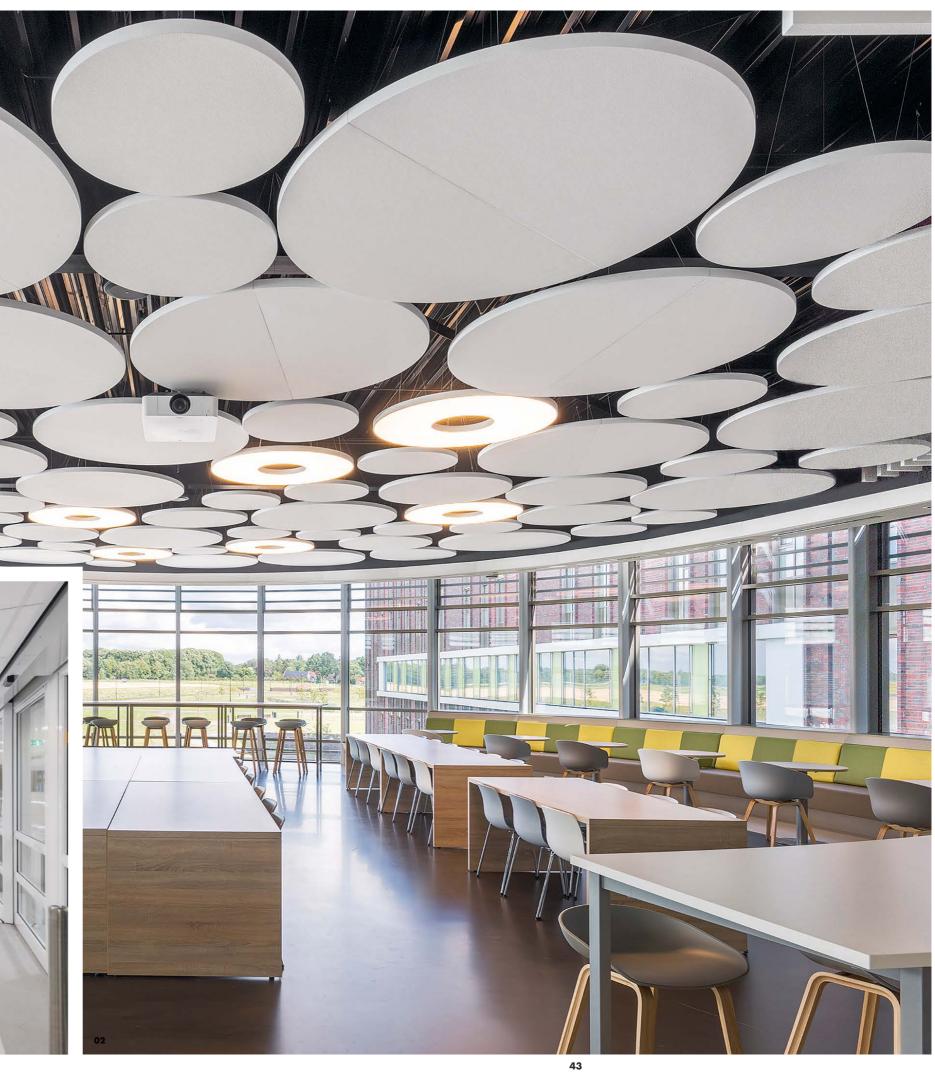

#### OZG HOSPITAL The Netherlands

PRODUCT MINERAL Sonic Element MINERAL Baffle Element

ARCHITECT Leeuwenkamp Architecten

**CLIENT** Ommelander Ziekenhuis Groningen

**PHOTOGRAPHER** © Rob van Esch

42